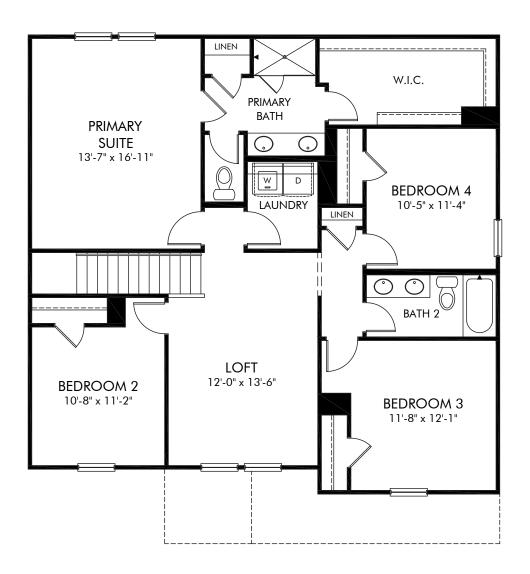

Oak Manor | Brentwood/Plan 447 | Second Floor Approx. 2,352 sq. ft. | 4 Bed | 2.5 Bath | 2 Car Garage | 2 Story

Any floorplan and/or elevation rendering is an artist's conceptual rendering intended to provide a general overview, but any such rendering does not constitute actual plans and specifications for any home. Renderings and pictures are representative and may depict floorplans, elevations, options, upgrades, landscaping, and other features and amenities that are not included as part of all homes and/or may not be available for all lots and/or in all communities. Renderings may not be drawn to scale. Square footalges and dimensions are approximate and may vary in construction and depending on the standard of measurement used, engineering and municipal requirements, or other site-specific conditions. Homes may be constructed with a floorplan that is the reverse of the floorplan rendering. Plans are copyrighted and/or otherwise subject to intellectual property rights of Meritage and/or others and cannot be reproduced or copied without Meritage's prior written consent. Plans and specifications, home features, and community information are subject to change, and homes to prior sale, at any time without notice or obligation. Pictures and other promotional materials are representative and may depict or contain floor plans, square footages, elevations, options, upgrades, landscaping, pool/spa, furnishings, appliances, and designer/decorator features and amenities that are not included as part of the home and/or may not be available in all communities. Not an offer or solicitation to sell real property. Offers to sell real property may only be made and accepted at the sales canter for individual Meritage Homes Corporation. ©2024 Meritage Homes Corporation, All rights reserved.