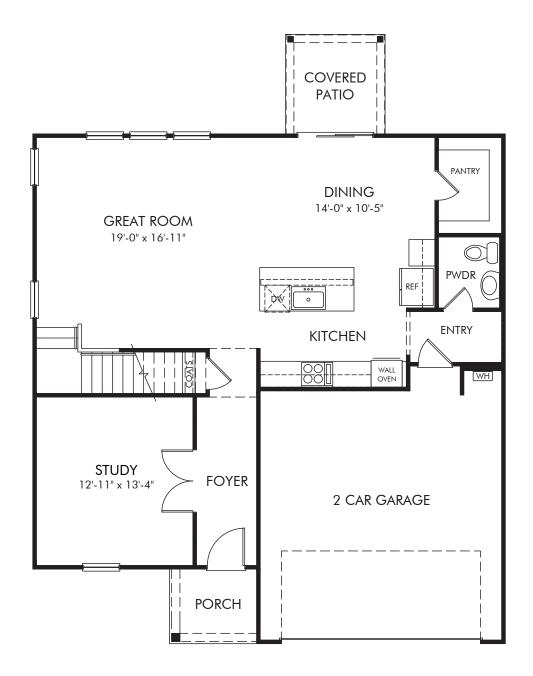

Oak Manor | Brentwood/Plan 447 | First Floor Approx. 2,352 sq. ft. | 4 Bed | 2.5 Bath | 2 Car Garage | 2 Story

Any floorplan and/or elevation rendering is an artist's conceptual rendering intended to provide a general overview, but any such rendering does not constitute actual plans and specifications for any home. Renderings and pictures are representative and may depict floorplans, elevations, options, upgrades, landscaping, and other features and amenities that are not included as part of all homes and/or may not be available for all lots and/or in all communities. Renderings may not be drawn to scales. Square footalages and dimensions are approximate and may vary in construction and depending on the standard of measurement used, engineering and municipal requirements, or other site-specific conditions. Homes may be constructed with a floorplan that is the reverse of the floorplan rendering. Plans are copyrighted and/or otherwise subject to intellectual property rights of Meritage and/or others and cannot be reproduced or copied without Meritage's prior written consent. Plans and specifications, home features, and community information are subject to change, and homes to prior sale, at any time without notice or obligation. Pictures and other promotional materials are representative and may depict or contain floor plans, square footages, elevations, options, upgrades, landscaping, pool/spa, furnishings, appliances, and designer/decorator features and amenities that are not included as part of the home and/or may not be available in all communities. Not an offer or solicitation to sell real property. Offers to sell real property may only be made and accepted at the sales center for individual Meritage Homes Corporation. © 2024 Meritage Homes Corporation. All rights reserved.