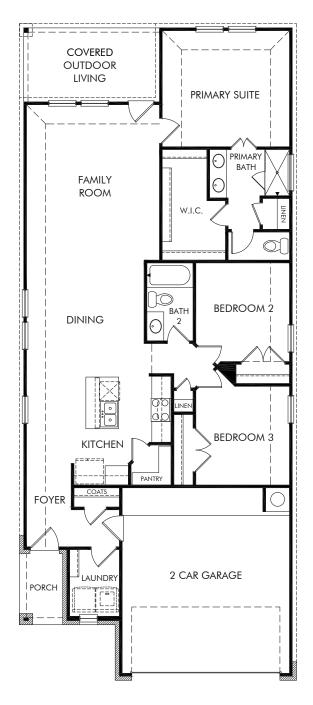

Butler Farms - Americana Collection | The Cascade | Plan 330 Approx. 1,449 sq. ft. | 3 Bed | 2 Bath | 2 Car Garage | 1 Story

REV 02/21

Any floorplan and/or elevation rendering is an artist's conceptual rendering intended to provide a general overview, but any such rendering does not constitute actual plans and specifications for any home. Renderings and pictures are representative and may depict floorplans, elevations, options, upgrades, landscaping, and other features and amenities that are not included as part of all homes and/or may not be available for all lots and/or in all communities. Renderings may not be drawn to scale. Square footages and dimensions are approximate and may vary in construction and depending on the standard of measurement used, engineering and municipal requirements, or other site-specific conditions. Homes may be constructed with a floorplan that is the reverse of the floorplan rendering. Plans are copyrighted and/or otherwise subject to intellectual property rights of Meritage and/or others and cannot be reproduced or copied without Meritage's prior written consent. Plans and specifications, home features, and community information are subject to change, and homes to prior sale, at any time without notice or obligation. Pictures and other promotional materials are representative and may depict or contain floor plans, square footages, elevations, options, upgrades, landscaping, pool/spa, furnishings, appliances, and designer/decorator features and amenities that are not included as part of the home and/or may not be available in all communities. Not an offer or solicitation to sell real property, Offers to sell real property may only be made and an accepted at the sales center for individual Meritage Homes Corporation. © 2021 Meritage Homes Corporation, All rights reserved.