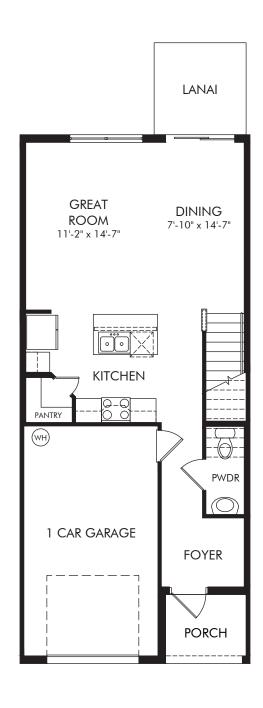

## Tidewater | Pompano | First Floor Approx. 1,485 sq. ft. | 3 Bed | 2.5 Bath | 1 Car Garage | 2 Story

REV 03/23

Any floorplan and/or elevation rendering is an artist's conceptual rendering intended to provide a general overview, but any such rendering does not constitute actual plans and specifications for any home. Renderings and pictures are representative and may depict floorplans, elevations, options, upgrades, landscaping, and other features and amenities that are not included as part of all homes and/or may not be available for all lots and/or in all communities. Renderings may not be drawn to scales. Square footalages and dimensions are approximate and may vary in construction and depending on the standard of measurement used, engineering and municipal requirements, or other site-specific conditions. Homes may be constructed with a floorplan that is the reverse of the floorplan rendering. Plans are copyrighted and/or otherwise subject to intellectual property rights of Meritage and/or others and cannot be reproduced or copied without Meritage's prior written consent. Plans and specifications, home features, and community information are subject to change, and homes to prior sale, at any time without notice or obligation. Pictures and other promotional materials are representative and may depict or contain floor plans, square footages, elevations, options, upgrades, landscaping, pool/spa, furnishings, appliances, and designer/decorator features and amenities that are not included as part of the home and/or may not be available in all communities. Not an offer or solicitation to sell real property. Offers to sell real property may only be made and accepted at the sales center for individual Meritage Homes Corporation. ©2023 Meritage Homes Corporation. All rights reserved.