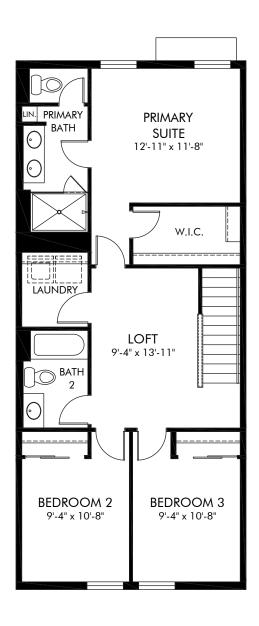

## Tidewater | Pompano | Second Floor Approx. 1,485 sq. ft. | 3 Bed | 2.5 Bath | 1 Car Garage | 2 Story

Any floorplan and/or elevation rendering is an artist's conceptual rendering intended to provide a general overview, but any such rendering does not constitute actual plans and specifications for any home. Renderings and pictures are representative and may depict floorplans, elevations, options, upgrades, landscaping, and other features and amenities that are not included as part of all homes and/or may not be available for all lots and/or in all communities. Renderings may not be drawn to scales. Square footalages and dimensions are approximate and may vary in construction and depending on the standard of measurement used, engineering and meninicipal requirements, or other site-specific conditions. Homes may be constructed with its the reverse of the floorplan rendering. Plans are copyrighted and/or otherwise subject to intellectual property rights of Meritage and/or others and cannot be reproduced or copied without Meritage's prior written consent. Plans and specifications, home features, and community information are subject to change, and homes to prior sale, at any time without notice or obligation. Pictures and other promotional materials are representative and may depict or contain floor plans, square footages, elevations, options, upgrades, landscaping, pool/spa, furnishings, appliances, and designer/decorator features and amenities that are not included as part of the home and/or may not be available in all communities. See sales associate for details. Meritage Homes Corporation. ©2023 Meritage Homes Corporation. ©2023 Meritage Homes Corporation. All rights reserved.