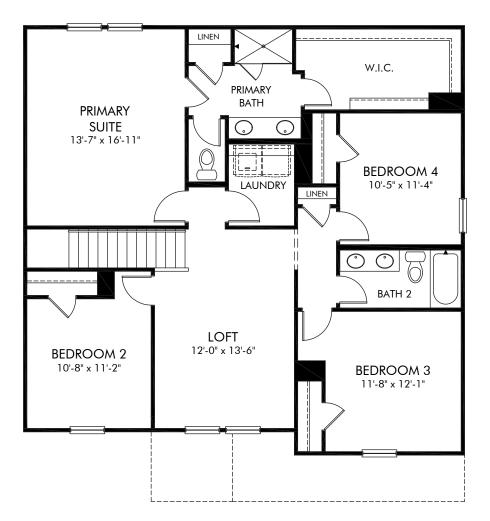

## Holland Park | Brentwood/Plan 447 | Second Floor Approx. 2,345 sq. ft. | 4 Bed | 2.5 Bath | 2 Car Garage | 2 Story

Any floorplan and/or elevation rendering is an artist's conceptual rendering intended to provide a general overview, but any such rendering does not constitute actual plans and specifications for any home. Renderings and pictures are representative and may depict floorplans, elevations, options, upgrades, landscaping, and other features and amenities that are not included as part of all homes and/or may not be available for all lots and/or in all communities. Renderings may not be drawn to scale. Square footages and dimensions are approximate and may vary in construction and depending on the standard of measurement used, engineering and municipal requirements, or other site-specific conditions. Homes may be constructed with a floorplan that is the reverse of the floorplan rendering. Plans are copyrighted and/or otherwise subject to intellectual property rights of Meritage and/or others and cannot be reproduced or copied without Meritage's prior written consent. Plans and specifications, home features, and community information are subject to change, and homes to prior sale, at any time without notice or obligation. Pictures and other promotional materials are representative and may depict or conitain floor plans, square footages, elevations, options, upgrades, landscaping, pol/spa, furnishings, appliances, and designer/decorator features and amenities. Not an offer or solicitation to sell real property may only be made and accepted at the sales center for individual Meritage Homes communities. See sales associate for details. Meritage Homes Corporation. All rights reserved.