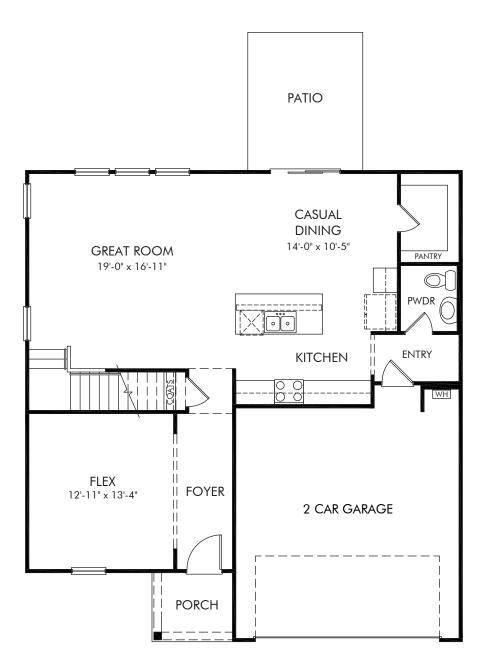

## Holland Park | Brentwood/Plan 447 | First Floor Approx. 2,345 sq. ft. | 4 Bed | 2.5 Bath | 2 Car Garage | 2 Story

REV 04/2020

Any floorplan and/or elevation rendering is an artist's conceptual rendering intended to provide a general overview, but any such rendering does not constitute actual plans and specifications for any home. Renderings and pictures are representative and may depict floorplans, elevations, options, upgrades, landscaping, and other features and amenities that are not included as part of all homes and/or may not be available for all lots and/or in all communities. Renderings may not be drawn to scale. Square footages and dimensions are approximate and may vary in construction and depending on the standard of measurement used, engineering and municipal requirements, or other site-specific conditions. Homes may be constructed with a floorplan that is the reverse of the floorplan rendering. Plans are copyrighted and/or otherwise subject to intellectual property rights of Meritage and/or others and cannot be reproduced or copied without Meritage's prior written consent. Plans and specifications, home features, and community information are subject to change, and homes to prior sale, at any time without notice or obligation. Pictures and other promotional materials are representative and may depict or conitain floor plans, square footages, elevations, options, upgrades, landscaping, pol/spa, furnishings, appliances, and designer/decorator features and amenities. Not an offer or solicitation to sell real property may only be made and accepted at the sales center for individual Meritage Homes communities. See sales associate for details. Meritage Homes Corporation. All rights reserved.