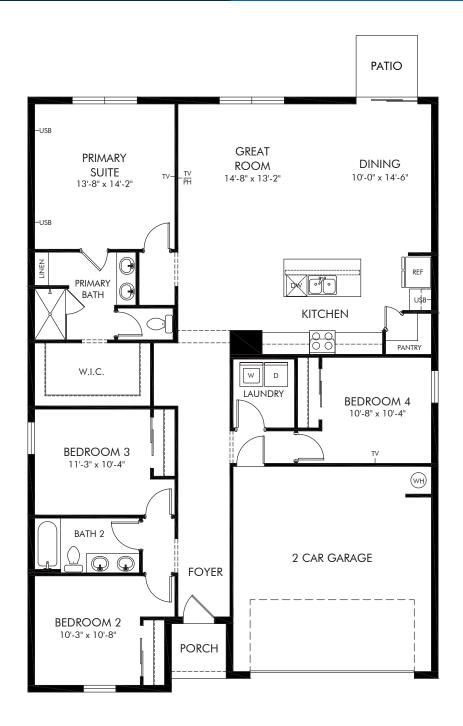

Eden Hills - Signature Series | Foxglove
Approx. 1,840 sq. ft. | 4 Bed | 2 Bath | 2 Car Garage | 1 Story

FLEX LIVING OPTIONS: Opt. Covered Lanai

Any floorplan and/or elevation rendering is an artist's conceptual rendering intended to provide a general overview, but any such rendering does not constitute actual plans and specifications for any home. Renderings and pictures are representative and may depict floorplans, elevations, options, upgrades, landscaping, and other features and amenities that are not included as part of all homes and/or may not be available for all lots and/or in all communities. Renderings may not be drawn to scale. Square footalges and dimensions are approximate and may vary in construction and depending on the standard of measurement used, engineering and municipal requirements, or other site-specific conditions. Homes may be constructed with a floorplan that is the reverse of the floorplan rendering. Plans are copyrighted and/or otherwise subject to intellectual property rights of Meritage and/or others and cannot be reproduced or copied without Meritage's prior written consent. Plans and specifications, home features, and community information are subject to change, and homes to prior sale, at any time without notice or obligation. Pictures and other promotional materials are representative and may depict or contain floor plans, square footages, elevations, options, upgrades, landscaping, pool/spa, furnishings, appliances, and designer/decorator features and amenities that are not included as part of the home and/or may not be available in all communities. Not an offer or solicitation to sell real property. Offers to sell real property may only be made and accepted at the sales canter for individual Meritage Homes Corporation. ©2024 Meritage Homes Corporation, All rights reserved.