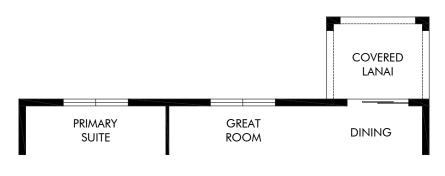

OPT. COVERED LANAI

Eden Hills - Signature Series | Foxglove | Options Approx. 1,840 sq. ft. | 4 Bed | 2 Bath | 2 Car Garage | 1 Story

FLEX LIVING OPTIONS: Opt. Covered Lanai

Any floorplan and/or elevation rendering is an artist's conceptual rendering intended to provide a general overview, but any such rendering does not constitute actual plans and specifications for any home. Renderings and pictures are representative and may depict floorplans, elevations, options, upgrades, landscaping, and other features and amenities that are not included as part of all homes and/or may not be available for all lots and/or in all communities. Renderings may not be drawn to scales. Square footalages and dimensions are approximate and may vary in construction and depending on the standard of measurement used, engineering and municipal requirements, or other site-specific conditions. Homes may be constructed with a floorplan that is the reverse of the floorplan rendering. Plans are copyrighted and/or otherwise subject to intellectual property rights of Meritage and/or others and cannot be reproduced or copied without Meritage's prior written consent. Plans and specifications, home features, and community information are subject to change, and homes to prior sale, at any time without notice or obligation. Pictures and other promotional materials are representative and may depict or contain floor plans, square footages, elevations, options, upgrades, landscaping, pool/spa, furnishings, appliances, and designer/decorator features and amenities that are not included as part of the home and/or may not be available in all communities. Not an offer or solicitation to sell real property. Offers to sell real property may only be made and accepted at the sales center for individual Meritage Homes Corporation. © 2024 Meritage Homes Corporation. All rights reserved.