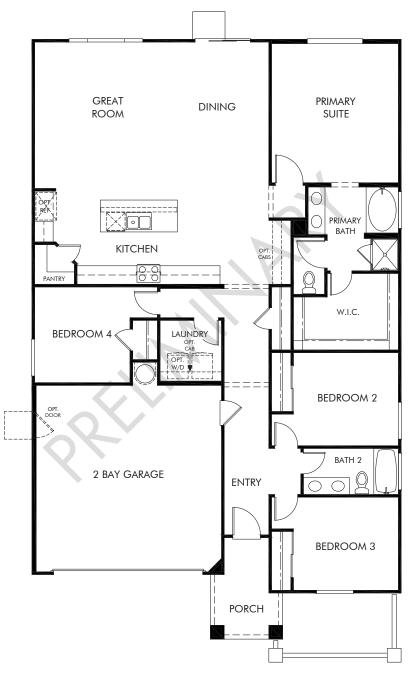

Walnut Lane | Residence 2

Approx. 1,900 sq. ft. | 4 Bed | 2 Bath | 2 Bay Garage | 1 Story

Any floorplan and/or elevation rendering is an artist's conceptual rendering intended to provide a general overview, but any such rendering does not constitute actual plans and specifications for any home. Renderings and pictures are representative and may depict floorplans, elevations, options, upgrades, landscaping, and other features and amenities that are not included as part of all homes and/or may not be available for all lots and/or in all communities. Renderings may not be drawn to scales. Square footalages and dimensions are approximate and may vary in construction and depending on the standard of measurement used, engineering and meninicipal requirements, or other site-specific conditions. Homes may be constructed with its the reverse of the floorplan rendering. Plans are copyrighted and/or otherwise subject to intellectual property rights of Meritage and/or others and cannot be reproduced or copied without Meritage's prior written consent. Plans and specifications, home features, and community information are subject to change, and homes to prior sale, at any time without notice or obligation. Pictures and other promotional materials are representative and may depict or contain floor plans, square footages, elevations, options, upgrades, landscaping, pool/spa, furnishings, appliances, and designer/decorator features and amenities that are not included as part of the home and/or may not be available in all communities. See sales associate for details. Meritage Homes Corporation. ©2023 Meritage Homes Corporation. ©2023 Meritage Homes Corporation. All rights reserved.