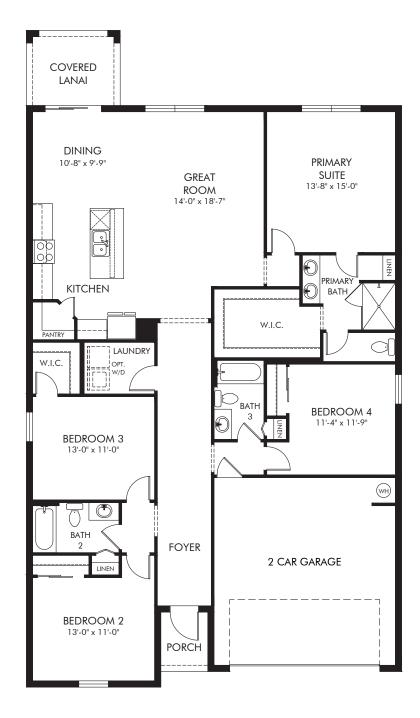

## Hampton Park - Classic Series | Hibiscus Approx. 1,988 sq. ft. | 4 Bed | 3 Bath | 2 Car Garage | 1 Story

REV 03/22

Any floorplan and/or elevation rendering is an artist's conceptual rendering intended to provide a general overview, but any such rendering does not constitute actual plans and specifications for any home. Renderings and pictures are representative and may depict floorplans, elevations, options, upgrades, landscaping, and other features and amenities that are not included as part of all homes and/or may not be available for all lots and/or in all communities. Renderings may not be drawn to scale. Square footages and dimensions are approximate and may vary in construction and depending on the standard of measurement used, engineering and municipal requirements, or other site-specific conditions. Homes may be constructed with a floorplan that is the reverse of the floorplan rendering. Plans are copyrighted and/or otherwise subject to intellectual property rights of Meritage and/or others and canot be reproduced or copied without Meritage's prior written consent. Plans and specifications, home features, and community information are subject to change, and homes to prior sale, at any time without notice or obligation. Pictures and other promotional materials are representative and may depict or conitain floor plans, square footages, elevations, options, upgrades, landscaping, pool/spa, furnishings, appliances, and designer/decorator features and amenities. Not an offer or solicitation to sell real property. Offers to sell real property may only be made and accepted at the sales center for individual Meritage Homes Comparation. @PLO2 Meritage Homes Corporation. @PLO2 Meritage Homes Corporation. @PLO2 Meritage Homes Corporation. @PLO3 Meritage Homes Corporation.