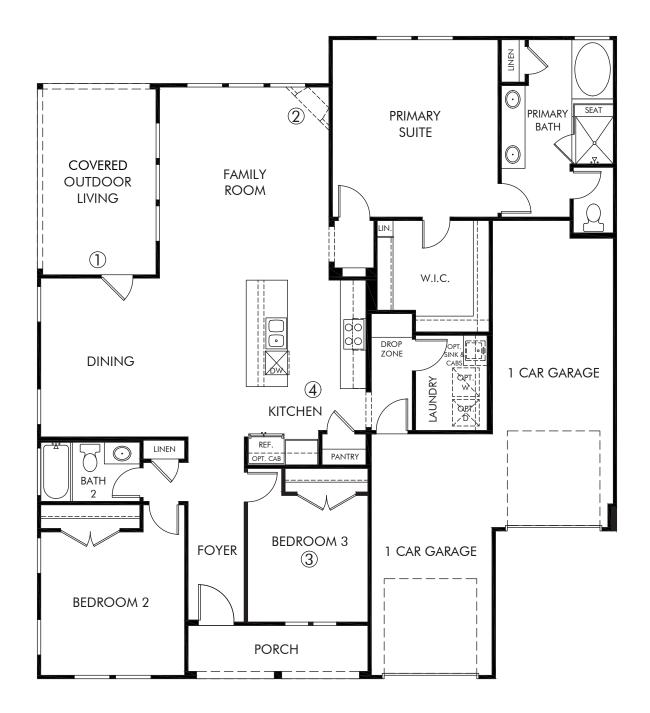

## The Yorkville | Plan S301 | First Floor 1,728 sq. ft. | 3 Bed | 2 Bath | 2 Car Garage | 1 Story

FLEX LIVING OPTIONS: Sliding Glass Door. Fireplace at Family Room. Flex ILO Bedroom

REV 09/20 Hou S301-BASE