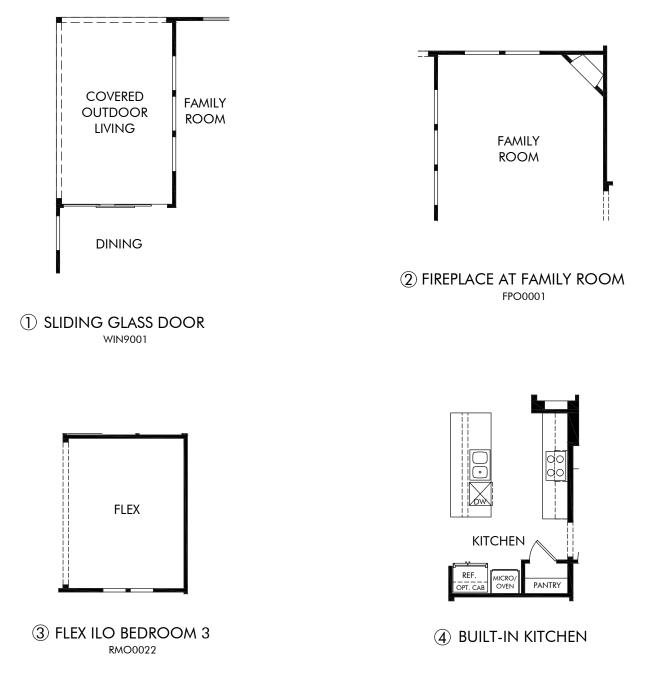

## The Yorkville | Plan S301 | First Floor 1,728 sq. ft. | 3 Bed | 2 Bath | 2 Car Garage | 1 Story

FLEX LIVING OPTIONS: Sliding Glass Door. Fireplace at Family Room. Flex ILO Bedroom

REV 09/20 Hou S301-BASE

## The Yorkville | Plan S301 | Options 1,728 sq. ft. | 3 Bed | 2 Bath | 2 Car Garage | 1 Story

REV 09/20 Hou S301-BASE

Any floorplan and/or elevation rendering is an artist's conceptual rendering intended to provide a general overview, but any such rendering does not constitute actual plans and specifications for any home. Renderings and pictures are representative and may depict floorplans, elevations, options, upgrades, landscaping, and other features and amenities that are not included as part of all homes and/or may not be available for all lots and/or in all communities. Renderings may not be drawn to scale. Any provided dimensions are approximate and actual dimensions may vary. Homes may be constructed with a floorplan that is the reverse of the floorplan rendering. Plans are copyrighted and/or otherwise subject to intellectual property rights of Meritage and/or others and cannot be reproduced or copied without Meritage's prior written consent. Plans and specifications, home features, and community information are subject to change, and homes to prior sale, at any time without notice or obligation. Additionally, deviations may exist in any constructed home, including, without limitation: (i) substitution of materials and equipment of substantially equal or better quality; (ii) minor style, lot orientation, and color changes; (iii) minor variances in square footage and in room and space dimensions, and in window, door, utility outlet, and other improvement locations; (iv) changes as may be required by any state, federal, county, or local governmental authority in order to accommodate requested selections and/or options; and (y) value engineering and field changes.