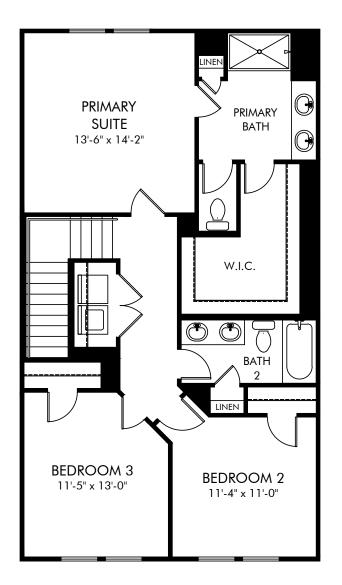

#### Terrace at Riverview Landing | Leighton | Second Floor Approx. 2,386 sq. ft. | 4 Bed | 3.5 Bath | 2 Car Garage | 3 Story

Any floorplan and/or elevation rendering is an artist's conceptual rendering intended to provide a general overview, but any such rendering does not constitute actual plans and specifications for any home. Renderings and pictures are representative and may depict floorplans, elevations, options, upgrades, landscaping, and other features and amenities that are not included as part of all homes and/or may not be available for all lots and/or in all communities. Renderings may not be drawn to scale. Square footages and dimensions are approximate and may vary in construction and depending on the standard of measurement used, engineering and municipal requirements, or other site-specific conditions. Homes may be constructed with a floorplan the standard of measurement used, engineering and municipal requirements, or other site-specific conditions. Homes may be constructed with a floorplan the standard or dimeasurement used, engineering and municipal requirements, or other site-specific conditions. Homes may be constructed with a floorplant prevent of the floorplan rendering. Plans are copyrighted and/or otherwise subject to intellectual property rights of Meritage and/or others and cannot be reproduced or copied without Meritage's prior written consent. Plans and specifications, home features, and other promotional materials are representative and may depict or contain floor plans, square footages, elevations, options, upgrades, landscaping, pool/spa, furnishings, appliances, and designer/decorator features and amenities that are not included as part of the home and/or may not be available in all communities. Not an offer or solicitation to sell real property. Offers to sell real property may only be made and accepted at the sales center for individual Meritage Homes Comparation. ©2023 Meritage Homes Corporation. Minght reserved.