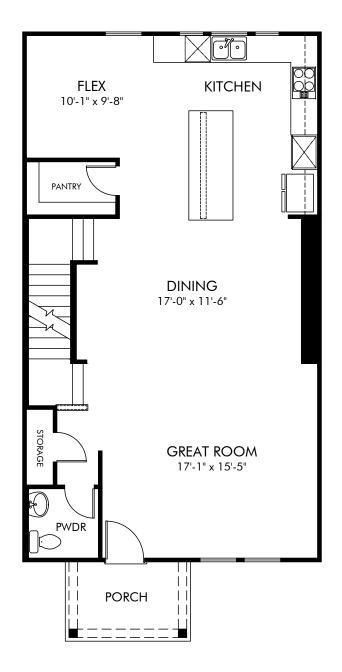

### Terrace at Riverview Landing | Leighton | First Floor Approx. 2,386 sq. ft. | 4 Bed | 3.5 Bath | 2 Car Garage | 3 Story

Any floorplan and/or elevation rendering is an artist's conceptual rendering intended to provide a general overview, but any such rendering does not constitute actual plans and specifications for any home. Renderings and pictures are representative and may depict floorplans, elevations, options, upgrades, landscaping, and other features and amenities that are not included as part of all homes and/or may not be available for all lots and/or in all communities. Renderings may not be drawn to scale. Square footages and dimensions are approximate and may vary in construction and depending on the standard of measurement used, engineering and municipal requirements, or other site-specific conditions. Homes may be constructed with a floorplan the standard of measurement used, engineering and municipal requirements, or other site-specific conditions. Homes may be constructed with a floorplan the standard or dimeasurement used, engineering and municipal requirements, or other site-specific conditions. Homes may be constructed with a floorplant prevent of the floorplan rendering. Plans are copyrighted and/or otherwise subject to intellectual property rights of Meritage and/or others and cannot be reproduced or copied without Meritage's prior written consent. Plans and specifications, home features, and other promotional materials are representative and may depict or contain floor plans, square footages, elevations, options, upgrades, landscaping, pool/spa, furnishings, appliances, and designer/decorator features and amenities that are not included as part of the home and/or may not be available in all communities. Not an offer or solicitation to sell real property. Offers to sell real property may only be made and accepted at the sales center for individual Meritage Homes Comparation. ©2023 Meritage Homes Corporation. Minght reserved.