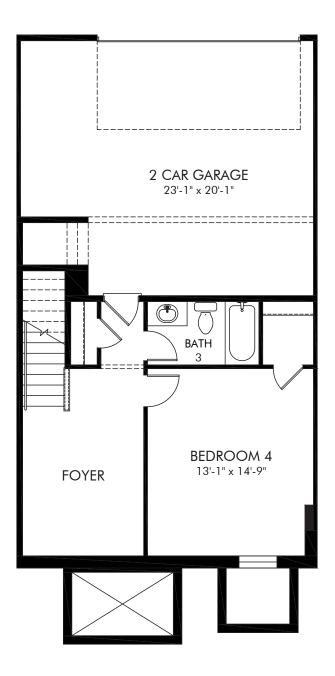

### Terrace at Riverview Landing | Leighton | English Basement Approx. 2,386 sq. ft. | 4 Bed | 3.5 Bath | 2 Car Garage | 3 Story

REV 01/21

Any floorplan and/or elevation rendering is an artist's conceptual rendering intended to provide a general overview, but any such rendering does not constitute actual plans and specifications for any home. Renderings and pictures are representative and may depict floorplans, elevations, options, upgrades, landscaping, and other features and amenities that are not included as part of all homes and/or may not be available for all lots and/or in all communities. Renderings may not be drawn to scale. Square footages and dimensions are approximate and may vary in construction and depending on the standard of measurement used, engineering and municipal requirements, or other site-specific conditions. Homes may be constructed with a floorplan the trane or copyrighted and/or otherwise subject to intellectual property rights of Meritage and/or others and cannot be reproduced or copied without Meritage's prior written consent. Plans and specifications, home features, and community information are subject to change, and homes to prior sale, at any time without notice or obligation. Pictures and other promotional materials are representative and may depict or contain floor plans, square footages, elevations, options, upgrades, landscaping, pool/spa, trunistings, appliances, and designer/decorator features and amenities that are not included as part of the home and/or may not be available in all communities. Not an offer or solicitation to sell real property. Offers to sell real property may only be made and accepted at the sales center for individual Meritage Homes communities. See sales associate for details. Meritage Homes Corporation. Ming Homes Corporation. Ming Homes Corporation. Ming Homes Corporation.