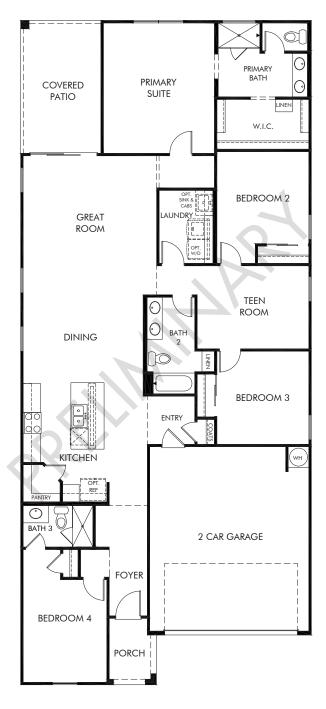

Verde Trails | Jubilee 2,049 sq. ft. | 4 Bed | 3 Bath | 2 Car Garage | 1 Story

REV 08/20

Any floorplan and/or elevation rendering is an artist's conceptual rendering intended to provide a general overview, but any such rendering does not constitute actual plans and specifications for any home. Renderings and pictures are representative and may depict floorplans, elevations, options, upgrades, landscaping, and other features and amenities that are not included as part of all homes and/or may not be available for all lots and/or in all communities. Renderings may not be drawn to scale. Any provided dimensions are approximate and actual dimensions may vary. Homes may be constructed with a floorplan that is the reverse of the floorplan rendering. Plans are copyrighted and/or otherwise subject to intellectual property rights of Meritage and/or others and cannot be reproduced or copied without Meritage's prior written consent. Plans and specifications, home features, and community information are subject to change, and homes to prior sale, at any time without notice or obligation. Additionally, deviations and variations may exist in any constructed home, including, without limitation: (i) substitution of materials and equipment of substantially equal or better quality; (ii) minor style, lot orientation, and color changes; (iii) minor variances in square footage and in room and space dimensions, and in window, door, utility outlet, and other improvement locations; (iv) changes as may be required by any state, federal, county, or local governmental authority in order to accommodate requested selections and/or options; and (v) value engineering and field changes.