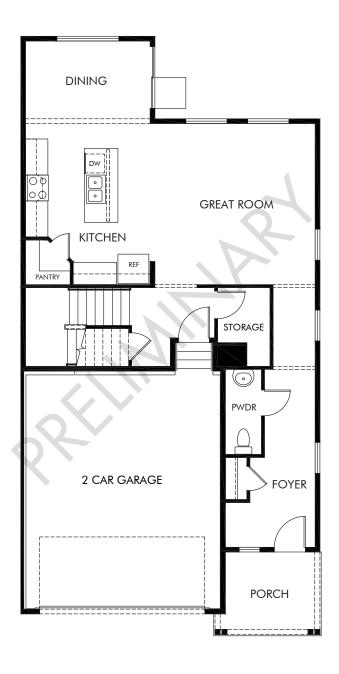

Lorson Ranch | The Timberline | First Floor Approx. 2,212 sq. ft. | 4 Bed | 2.5 Bath | 2-Car Garage | 2 Story

Any floorplan and/or elevation rendering is an artist's conceptual rendering intended to provide a general overview, but any such rendering does not constitute actual plans and specifications for any home. Renderings and pictures are representative and may depict floorplans, elevations, options, upgrades, landscaping, and other features and amenities that are not included as part of all homes and/or may not be available for all lots and/or in all communities. Renderings may not be drawn to scales. Square footalages and dimensions are approximate and may vary in construction and depending on the standard of measurement used, engineering and municipal requirements, or other site-specific conditions. Homes may be constructed with a floorplan that is the reverse of the floorplan rendering. Plans are copyrighted and/or otherwise subject to intellectual property rights of Meritage and/or others and cannot be reproduced or copied without Meritage's prior written consent. Plans and specifications, home features, and community information are subject to change, and homes to prior sale, at any time without notice or obligation. Pictures and other promotional materials are representative and may depict or contain floor plans, square footages, elevations, options, upgrades, landscaping, pool/spa, furnishings, appliances, and designer/decorator features and amenities that are not included as part of the home and/or may not be available in all communities. Not an offer or solicitation to sell real property. Offers to sell real property may only be made and accepted at the sales center for individual Meritage Homes Corporation. ©2025 Meritage Homes Corporation. All rights reserved.