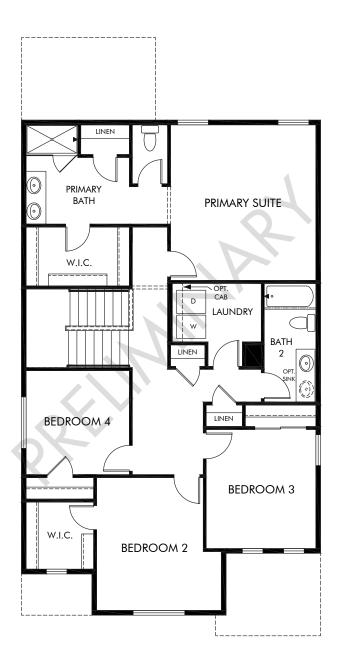

Lorson Ranch | The Timberline | Second Floor Approx. 2,212 sq. ft. | 4 Bed | 2.5 Bath | 2-Car Garage | 2 Story

Any floorplan and/or elevation rendering is an artist's conceptual rendering intended to provide a general overview, but any such rendering does not constitute actual plans and specifications for any home. Renderings and pictures are representative and may depict floorplans, elevations, options, upgrades, landscaping, and other features and amenities that are not included as part of all homes and/or may not be available for all lots and/or in all communities. Renderings may not be drawn to scale. Square footalges and dimensions are approximate and may vary in construction and depending on the standard of measurement used, engineering and municipal requirements, or other site-specific conditions. Homes may be constructed with a floorplan that is the reverse of the floorplan rendering. Plans are copyrighted and/or otherwise subject to intellectual property rights of Meritage and/or others and cannot be reproduced or copied without Meritage's prior written consent. Plans and specifications, home features, and community information are subject to change, and homes to prior sale, at any time without notice or obligation. Pictures and other promotional materials are representative and may depict or contain floor plans, square footages, elevations, options, upgrades, landscaping, pool/spa, furnishings, appliances, and designer/decorator features and amenities that are not included as part of the home and/or may not be available in all communities. Not an offer or solicitation to sell real property. Offers to sell real property may only be made and accepted at the sales center for individual Meritage Homes Corporation. ©2025 Meritage Homes Corporation. All rights reserved.