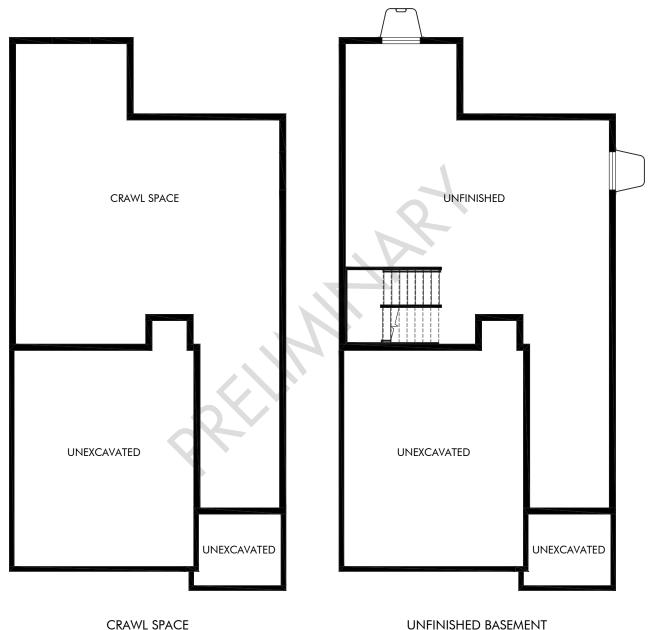

STANDARD

UNFINISHED BASEMENT
\*UNFINISHED BASEMENTS AVAILABLE ON SELECT LOTS\*

Lorson Ranch | The Timberline | Basement Approx. 2,212 sq. ft. | 4 Bed | 2.5 Bath | 2-Car Garage | 2 Story

Any floorplan and/or elevation rendering is an artist's conceptual rendering intended to provide a general overview, but any such rendering does not constitute actual plans and specifications for any home. Renderings and pictures are representative and may depict floorplans, elevations, options, upgrades, landscaping, and other features and amenities that are not included as part of all homes and/or may not be available for all lots and/or in all communities. Renderings may not be drawn to scales. Square footalages and dimensions are approximate and may vary in construction and depending on the standard of measurement used, engineering and municipal requirements, or other site-specific conditions. Homes may be constructed with a floorplan that is the reverse of the floorplan rendering. Plans are copyrighted and/or otherwise subject to intellectual property rights of Meritage and/or others and cannot be reproduced or copied without Meritage's prior written consent. Plans and specifications, home features, and community information are subject to change, and homes to prior sale, at any time without notice or obligation. Pictures and other promotional materials are representative and may depict or contain floor plans, square footages, elevations, options, upgrades, landscaping, pool/spa, furnishings, appliances, and designer/decorator features and amenities that are not included as part of the home and/or may not be available in all communities. Not an offer or solicitation to sell real property. Offers to sell real property may only be made and accepted at the sales center for individual Meritage Homes Corporation. ©2025 Meritage Homes Corporation. All rights reserved.