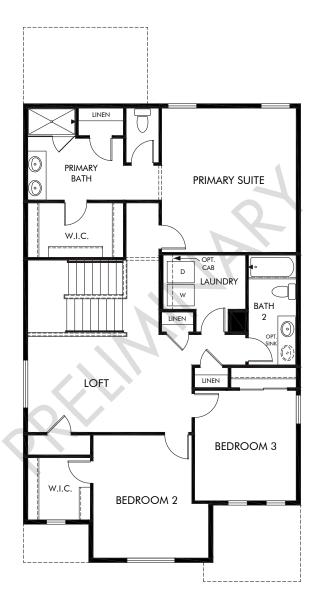

OPT. LOFT ILO BEDROOM 4

Lorson Ranch | The Timberline | Options Approx. 2,212 sq. ft. | 4 Bed | 2.5 Bath | 2-Car Garage | 2 Story

Any floorplan and/or elevation rendering is an artist's conceptual rendering intended to provide a general overview, but any such rendering does not constitute actual plans and specifications for any home. Renderings and pictures are representative and may depict floorplans, elevations, options, upgrades, landscaping, and other features and amenities that are not included as part of all homes and/or may not be available for all lots and/or in all communities. Renderings may not be drawn to scale. Square footalges and dimensions are approximate and may vary in construction and depending on the standard of measurement used, engineering and municipal requirements, or other site-specific conditions. Homes may be constructed with a floorplan that is the reverse of the floorplan rendering. Plans are copyrighted and/or otherwise subject to intellectual property rights of Meritage and/or others and cannot be reproduced or copied without Meritage's prior written consent. Plans and specifications, home features, and community information are subject to change, and homes to prior sale, at any time without notice or obligation. Pictures and other promotional materials are representative and may depict or contain floor plans, square footages, elevations, options, upgrades, landscaping, pool/spa, furnishings, appliances, and designer/decorator features and amenities that are not included as part of the home and/or may not be available in all communities. Not an offer or solicitation to sell real property. Offers to sell real property may only be made and accepted at the sales center for individual Meritage Homes Corporation. ©2025 Meritage Homes Corporation. All rights reserved.