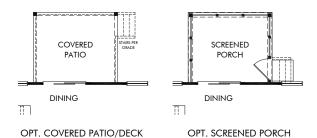

OPT. GOURMET KITCHEN

OPT. PRIMARY BATH 1

OPT. PRIMARY BATH 2

OPT. SIDE LOAD GARAGE

## Alexander/Plan 443 | Options

Approx. 1,858 sq. ft. | 3 Bed | 2.5 Bath | 2 Car Garage | 2 Story

**FLEX LIVING OPTIONS:** Opt. Gourmet Kitchen, Opt. Primary Bath 1 or 2, Opt. Covered Patio, Opt. Screened Porch, Opt. Side Load Garage