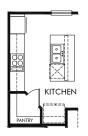

OPT. GOURMET KITCHEN

OPT. PRIMARY BATH 1

OPT. PRIMARY BATH 2

OPT. SIDE LOAD GARAGE

## Alexander/Plan 443 | Options

Approx. 1,858 sq. ft. | 3 Bed | 2.5 Bath | 2 Car Garage | 2 Story

**FLEX LIVING OPTIONS:** Opt. Gourmet Kitchen, Opt. Primary Bath 1 or 2, Opt. Covered Patio, Opt. Screened Porch, Opt. Side Load Garage