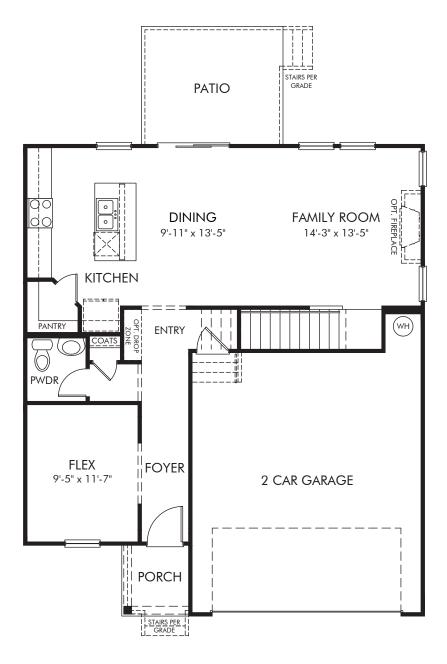

## Alexander/Plan 443 | First Floor Approx. 1,858 sq. ft. | 3 Bed | 2.5 Bath | 2 Car Garage | 2 Story

REV 03/2023

**FLEX LIVING OPTIONS:** Opt. Gourmet Kitchen, Opt. Primary Bath 1 or 2, Opt. Covered Patio, Opt. Screened Porch, Opt. Side Load Garage

Any floorplan and/or elevation rendering is an artist's conceptual rendering intended to provide a general overview, but any such rendering does not constitute actual plans and specifications for any home. Renderings and pictures are representative and may depict floorplans, elevations, options, upgrades, landscapping, and other features and amenities that are not included as part of all homes and/or may not be available for all lots and/or in all communities. Renderings may not be drawn to scalages and dimensions are approximate and may vary in construction and depending on the standard of measurement used, engineering and mements, or other site-specific conditions. Homes may be constructed with a floorplan trait is the reverse of the floorplan rendering. Plans are copyrighted and/or otherwise subject to intellectual property rights of Meritage and/or others and cannot be reproduced or copied without Meritage's prior written consent. Plans and specifications, home features, and community information are subject to change, and homes to prior sale, at any time without notice or obligation. Pictures and other promotional materials are representative and may depict or contain floor plans, square footages, elevations, options, upgrades, landscaping, pool/spa, furnishings, appliances, and designer/decorator features and amenities that are not included as part of the home and/or may not be available in all communities. Not an offer or solicitation to sell real property. Offers to sell real property may only be made and accepted at the sales canter for individual Meritage Homes Corporation. ©2021 Meritage Homes Corporation. All rights reserved.