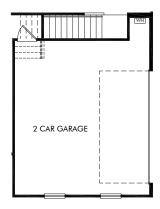

OPT. GOURMET KITCHEN

OPT. PRIMARY BATH 1

OPT. PRIMARY BATH 2

OPT. SIDE LOAD GARAGE

## Alexander/Plan 443 | Options

Approx. 1,858 sq. ft. | 3 Bed | 2.5 Bath | 2 Car Garage | 2 Story

**FLEX LIVING OPTIONS:** Opt. Gourmet Kitchen, Opt. Primary Bath 1 or 2, Opt. Covered Patio, Opt. Screened Porch, Opt. Side Load Garage