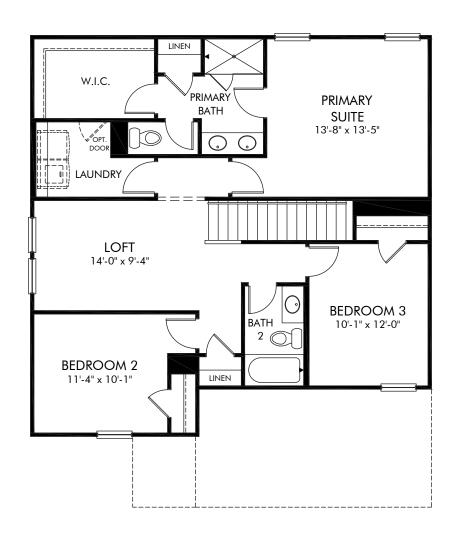

## Alexander/Plan 443 | Second Floor

Approx. 1,858 sq. ft. | 3 Bed | 2.5 Bath | 2 Car Garage | 2 Story

**FLEX LIVING OPTIONS:** Opt. Gourmet Kitchen, Opt. Primary Bath 1 or 2, Opt. Covered Patio, Opt. Screened Porch, Opt. Side Load Garage

Any floorplan and/or elevation rendering is an artist's conceptual rendering intended to provide a general overview, but any such rendering does not constitute actual plans and specifications for any home. Renderings and pictures are representative and may depict floorplans, elevations, options, upgrades, landscaping, and other features and amenities that are not included as part of all homes and/or may not be available for all lots and/or in all communities. Renderings may not be drawn to scale. Square footalgase and dimensions are approximate and may vary in construction and depending on the standard of measurement used, engineering and menicipal requirements, or other site-specific conditions. Homes may be constructed with a floorplan transferring the footage and/or otherwise subject to intellectual property rights of Meritage and/or others and cannot be reproduced or copied without Meritage's prior written consent. Plans and specifications, home features, and community information are subject to change, and homes to prior sale, at any time without notice or obligation. Pictures and other promotional materials are representative and may depict or contain floor plans, square footages, elevations, options, upgrades, landscaping, pool/spa, furnishings, appliances, and designer/decorator features and amenities that are not included as part of the home and/or may not be available in all communities. Benefit and the property may only be made and accepted at the sales canter for individual Meritage Homes Corporation. ©2021 Meritage Homes Corporation. All rights reserved.