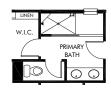

OPT. GOURMET KITCHEN

OPT. PRIMARY BATH 1

OPT. PRIMARY BATH 2

OPT. SIDE LOAD GARAGE

## Alexander/Plan 443 | Options

Approx. 1,858 sq. ft. | 3 Bed | 2.5 Bath | 2 Car Garage | 2 Story

**FLEX LIVING OPTIONS:** Opt. Gourmet Kitchen, Opt. Primary Bath 1 or 2, Opt. Covered Patio, Opt. Screened Porch, Opt. Side Load Garage