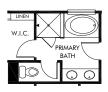

OPT. GOURMET KITCHEN

OPT. PRIMARY BATH 1

OPT. PRIMARY BATH 2

OPT. SIDE LOAD GARAGE

## Alexander/Plan 443 | Options

Approx. 1,858 sq. ft. | 3 Bed | 2.5 Bath | 2 Car Garage | 2 Story

**FLEX LIVING OPTIONS:** Opt. Gourmet Kitchen, Opt. Primary Bath 1 or 2, Opt. Covered Patio, Opt. Screened Porch, Opt. Side Load Garage