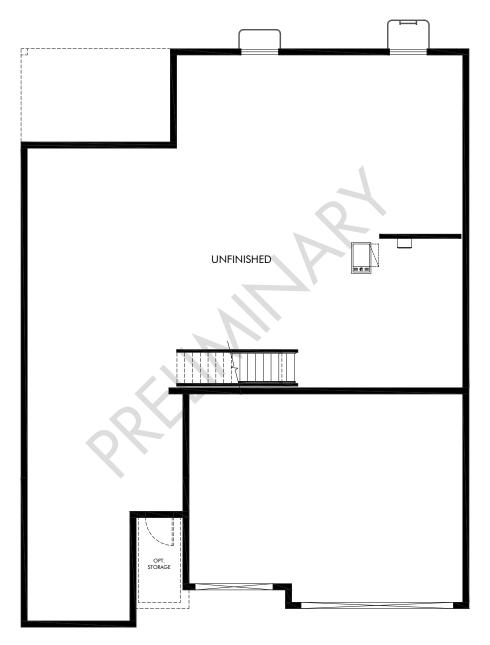

OPTIONAL FULL BASEMENT

Erickson Meadows | The Weber | Options Approx. 1,993 sq. ft. | 3 Bed | 2 Bath | 3 Car Garage | 1 Story

FLEX LIVING OPTIONS: Opt. Full Basement

Any floorplan and/or elevation rendering is an artist's conceptual rendering intended to provide a general overview, but any such rendering does not constitute actual plans and specifications for any home. Renderings and pictures are representative and may depict floorplans, elevations, options, upgrades, landscaping, and other features and amenities that are not included as part of all homes and/or may not be available for all lots and/or in all communities. Renderings may not be drawn to scale. Square footalges and dimensions are approximate and may vary in construction and depending on the standard of measurement used, engineering and municipal requirements, or other site-specific conditions. Homes may be constructed with a floorplan that is the reverse of the floorplan rendering. Plans are copyrighted and/or otherwise subject to intellectual property rights of Meritage and/or others and cannot be reproduced or copied without Meritage's prior written consent. Plans and specifications, home features, and community information are subject to change, and homes to prior sale, at any time without notice or obligation. Pictures and other promotional materials are representative and may depict or contain floor plans, square footages, elevations, options, upgrades, landscaping, pool/spa, furnishings, appliances, and designer/decorator features and amenities that are not included as part of the home and/or may not be available in all communities. Not an offer or solicitation to sell real property. Offers to sell real property may only be made and accepted at the sales center for individual Meritage Homes Corporation. ©2024 Meritage Homes Corporation, All rights reserved.