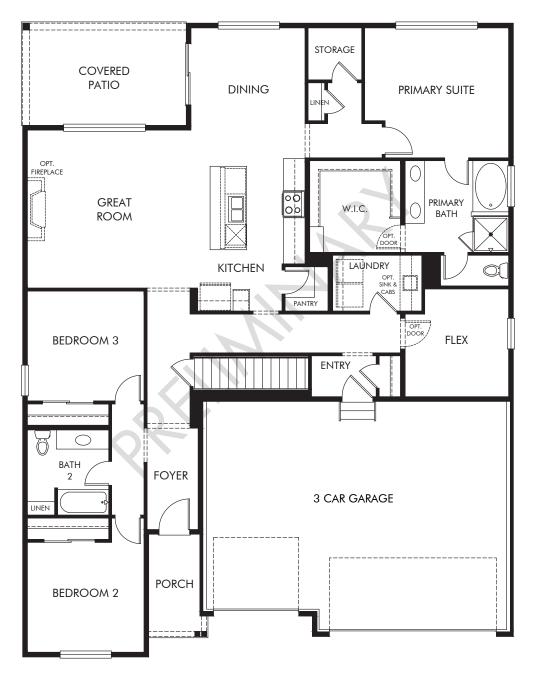

Erickson Meadows | The Weber | First Floor Approx. 1,993 sq. ft. | 3 Bed | 2 Bath | 3 Car Garage | 1 Story

FLEX LIVING OPTIONS: Opt. Full Basement

Any floorplan and/or elevation rendering is an artist's conceptual rendering intended to provide a general overview, but any such rendering does not constitute actual plans and specifications for any home. Renderings and pictures are representative and may depict floorplans, elevations, options, upgrades, landscaping, and other features and amenities that are not included as part of all homes and/or may not be available for all lots and/or in all communities. Renderings may not be drawn to scales. Square footalages and dimensions are approximate and may vary in construction and depending on the standard of measurement used, engineering and municipal requirements, or other site-specific conditions. Homes may be constructed with a floorplan that is the reverse of the floorplan rendering. Plans are copyrighted and/or otherwise subject to intellectual property rights of Meritage and/or others and cannot be reproduced or copied without Meritage's prior written consent. Plans and specifications, home features, and community information are subject to change, and homes to prior sale, at any time without notice or obligation. Pictures and other promotional materials are representative and may depict or contain floor plans, square footages, elevations, options, upgrades, landscaping, pool/spa, furnishings, appliances, and designer/decorator features and amenities that are not included as part of the home and/or may not be available in all communities. Not an offer or solicitation to sell real property. Offers to sell real property may only be made and accepted at the sales center for individual Meritage Homes Corporation. © 2024 Meritage Homes Corporation. All rights reserved.