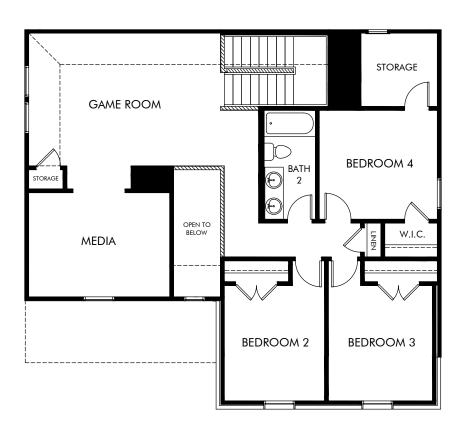

The Royal/C481 | Second Floor

Approx. 2,791 sq. ft. | 5 Bed | 3 Bath | 2 Car Garage | 2 Story

Any floorplan and/or elevation rendering is an artist's conceptual rendering intended to provide a general overview, but any such rendering does not constitute actual plans and specifications for any home. Renderings and pictures are representative and may depict floorplans, elevations, options, upgrades, landscaping, and other features and amenities that are not included as part of all homes and/or may not be available for all lots and/or in all communities. Renderings may not be drawn to scale. Square footalges and dimensions are approximate and may vary in construction and depending on the standard of measurement used, engineering and municipal requirements, or other site-specific conditions. Homes may be constructed with a floorplan that is the reverse of the floorplan rendering. Plans are copyrighted and/or otherwise subject to intellectual property rights of Meritage and/or others and cannot be reproduced or copied without Meritage's prior written consent. Plans and specifications, home features, and community information are subject to change, and homes to prior sale, at any time without notice or obligation. Pictures and other promotional materials are representative and may depict or contain floor plans, square footages, elevations, options, upgrades, landscaping, pool/spa, furnishings, appliances, and designer/decorator features and amenities that are not included as part of the home and/or may not be available in all communities. Not an offer or solicitation to sell real property. Offers to sell real property may only be made and accepted at the sales canter for individual Meritage Homes Corporation. ©2024 Meritage Homes Corporation, All rights reserved.