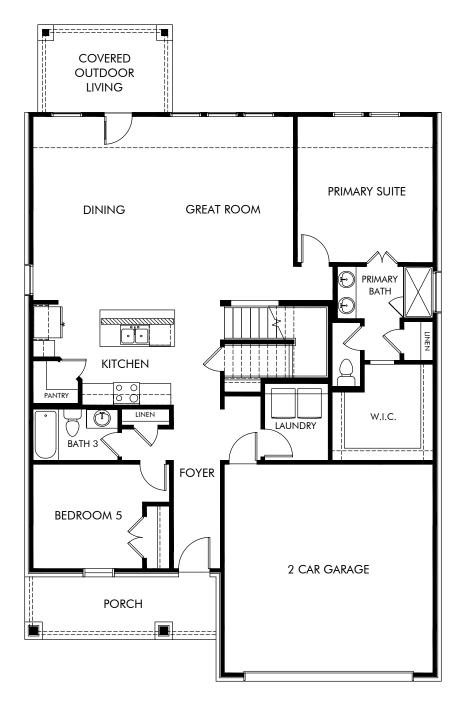

The Royal/C481 | First Floor
Approx. 2,791 sq. ft. | 5 Bed | 3 Bath | 2 Car Garage | 2 Story

Any floorplan and/or elevation rendering is an artist's conceptual rendering intended to provide a general overview, but any such rendering does not constitute actual plans and specifications for any home. Renderings and pictures are representative and may depict floorplans, elevations, options, upgrades, landscaping, and other features and amenities that are not included as part of all homes and/or may not be available for all lots and/or in all communities. Renderings may not be drawn to scales. Square footalages and dimensions are approximate and may vary in construction and depending on the standard of measurement used, engineering and meninicipal requirements, or other site-specific conditions. Homes may be constructed with its the reverse of the floorplan rendering. Plans are copyrighted and/or otherwise subject to intellectual property rights of Meritage and/or others and cannot be reproduced or copied without Meritage's prior written consent. Plans and specifications, home features, and community information are subject to change, and homes to prior sale, at any time without notice or obligation. Pictures and other promotional materials are representative and may depict or contain floor plans, square footages, elevations, options, upgrades, landscaping, pool/spa, furnishings, appliances, and designer/decorator features and amenities that are not included as part of the home and/or may not be available in all communities. See sales associate for details. Meritage Homes Corporation. ©2024 Meritage Homes Corporation. All rights reserved.