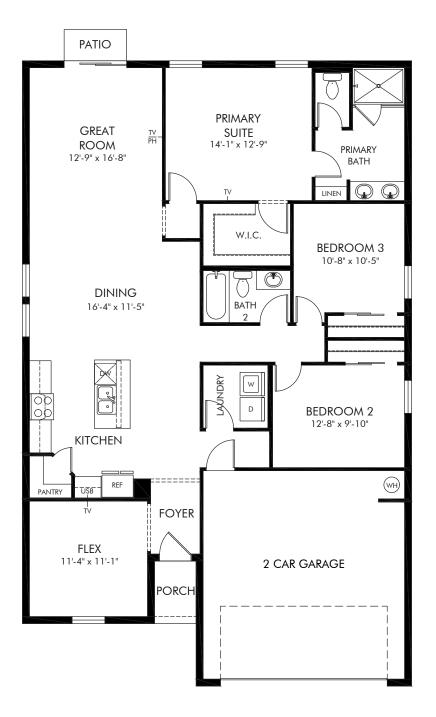

## Wynnstone - Signature Series | Daphne Approx. 1,695 sq. ft. | 3 Bed | 2 Bath | 2 Car Garage | 1 Story