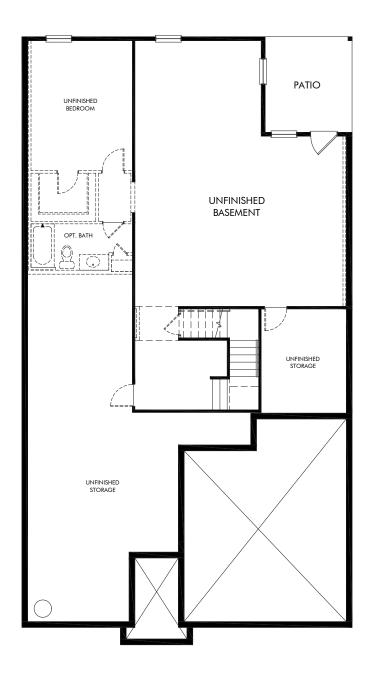

Union Grove | Gibson/Plan B445 | Basement Approx. 2,001 sq. ft. | 3 Bed | 2.5 Bath | 2 Car Garage | 1 Story | Unfinished Basement

Any floorplan and/or elevation rendering is an artist's conceptual rendering intended to provide a general overview, but any such rendering does not constitute actual plans and specifications for any home. Renderings and pictures are representative and may depict floorplans, elevations, options, upgrades, landscaping, and other features and amenities that are not included as part of all homes and/or may not be available for all lots and/or in all communities. Renderings may not be drawn to scale. Square footages and dimensions are approximate and may vary in construction and depending on the standard of measurement used, engineering and municipal requirements, or other site-specific conditions. Homes may be constructed with a floorplan that is the reverse of the floorplan rendering. Plans are copyrighted and/or otherwise subject to intellectual property rights of Meritage and/or others and cannot be reproduced or copied without Meritage's prior written consent. Plans and specifications, home features, and community information are subject to change, and homes to prior sale, at any time without notice or obligation. Pictures and other promotional materials are representative and may depict or contain floor plans, square footages, elevations, options, upgrades, landscaping, pool/spa, furnishings, appliances, and designer/decorator features and amenities that are not included as part of the home and/or may not be available in all communities. Not an offer or solicitation to sell real property, Offers to sell real property may only be made and as part of the home and/or may not be available in all communities. Not an offer or solicitation to sell real property may only be made and accepted at the sales center for individual Meritage Homes Corporation. © 2021 Meritage Homes Corporation, All rights reserved.