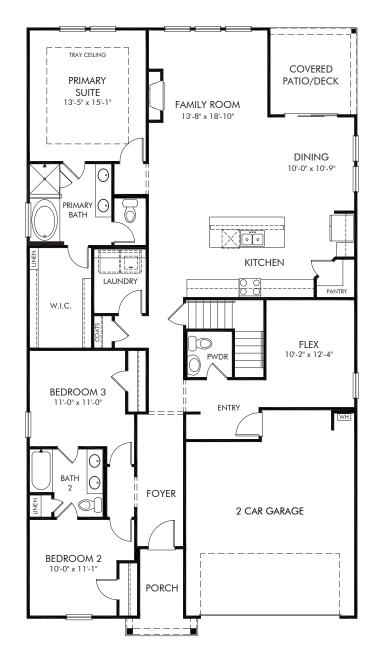

## Union Grove | Gibson/Plan B445

Approx. 2,001 sq. ft. | 3 Bed | 2.5 Bath | 2 Car Garage | 1 Story | Unfinished Basement

REV 04/2020

Any floorplan and/or elevation rendering is an artist's conceptual rendering intended to provide a general overview, but any such rendering does not constitute actual plans and specifications for any home. Renderings and pictures are representative and may depict floorplans, elevations, options, upgrades, landscaping, and other features and amenities that are not included as part of all homes and/or may not be available for all lots and/or in all communities. Renderings may not be drawn to scale. Square footages and dimensions are approximate and may vary in construction and depending on the standard of measurement used, engineering and municipal requirements, or other site-specific conditions. Homes may be constructed with a floorplan that is the reverse of the floorplan rendering. Plans are copyrighted and/or otherwise subject to intellectual property rights of Meritage and/or others and cannot be reproduced or copied without Meritage's prior written consent. Plans and specifications, home features, and community information are subject to change, and homes to prior sale, at any time without notice or obligation. Pictures and other promotional materials are representative and may depict or contain floor plans, square footages, elevations, options, upgrades, landscaping, pool/spa, furnishings, appliances, and designer/decorator features and amenities that are not included as part of the home and/or may not be available in all communities. Not an offer or solicitation to sell real property, Offers to sell real property may only be made and an accepted at the sales center for individual Meritage Homes Corporation. © 2021 Meritage Homes Corporation, All rights reserved.