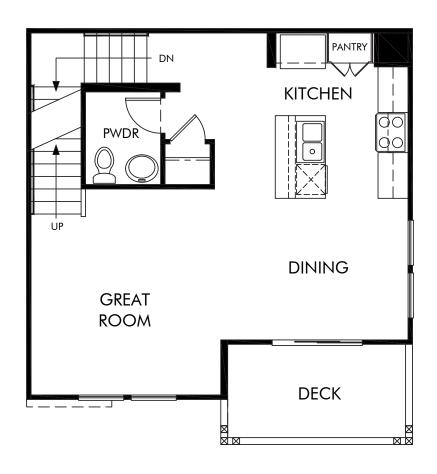

Stratus | Residence 1 | Second Floor Approx. 1,217 sq. ft. | 2 Bed | 2.5 Bath | 2 Bay Garage | 3 Story

Any floorplan and/or elevation rendering is an artist's conceptual rendering intended to provide a general overview, but any such rendering does not constitute actual plans and specifications for any home. Renderings and pictures are representative and may depict floorplans, elevations, options, upgrades, landscaping, and other features and amenities that are not included as part of all homes and/or may not be available for all lots and/or in all communities. Renderings may not be drawn to scale. Square footalges and dimensions are approximate and may vary in construction and depending on the standard of measurement used, engineering and menticipal requirements, or other site-specific conditions. Homes may be constructed with a floorplan that is the reverse of the floorplan rendering. Plans are copyrighted and/or otherwise subject to intellectual property rights of Meritage and/or others and cannot be reproduced or copied without Meritage's prior written consent. Plans and specifications, home features, and community information are subject to change, and homes to prior sale, at any time without notice or obligation. Pictures and other promotional materials are representative and may depict or contain floor plans, square footages, elevations, options, upgrades, landscaping, pool/spa, furnishings, appliances, and designer/decorator features and amenities that are not included as part of the home and/or may not be available in all communities. Not an offer or solicitation to sell real property, Offers to sell real property may only be made and accepted at the sales center for individual Meritage Homes Corporation. ©2023 Meritage Homes Corporation. All rights reserved.