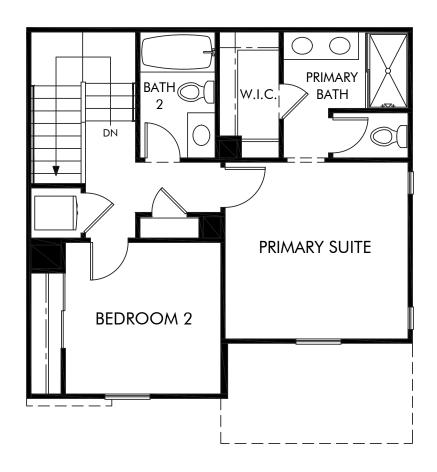

Stratus | Residence 1 | Third Floor
Approx. 1,217 sq. ft. | 2 Bed | 2.5 Bath | 2 Bay Garage | 3 Story

Any floorplan and/or elevation rendering is an artist's conceptual rendering intended to provide a general overview, but any such rendering does not constitute actual plans and specifications for any home. Renderings and pictures are representative and may depict floorplans, elevations, options, upgrades, landscaping, and other features and amenities that are not included as part of all homes and/or may not be available for all lots and/or in all communities. Renderings may not be drawn to scale. Square footalges and dimensions are approximate and may vary in construction and depending on the standard of measurement used, engineering and menticipal requirements, or other site-specific conditions. Homes may be constructed with a floorplan that is the reverse of the floorplan rendering. Plans are copyrighted and/or otherwise subject to intellectual property rights of Meritage and/or others and cannot be reproduced or copied without Meritage's prior written consent. Plans and specifications, home features, and community information are subject to change, and homes to prior sale, at any time without notice or obligation. Pictures and other promotional materials are representative and may depict or contain floor plans, square footages, elevations, options, upgrades, landscaping, pool/spa, furnishings, appliances, and designer/decorator features and amenities that are not included as part of the home and/or may not be available in all communities. Not an offer or solicitation to sell real property, Offers to sell real property may only be made and accepted at the sales center for individual Meritage Homes Corporation. ©2023 Meritage Homes Corporation. All rights reserved.