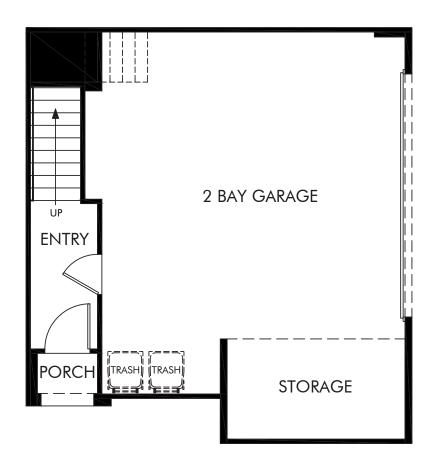

Stratus | Residence 1 | First Floor Approx. 1,217 sq. ft. | 2 Bed | 2.5 Bath | 2 Bay Garage | 3 Story

Any floorplan and/or elevation rendering is an artist's conceptual rendering intended to provide a general overview, but any such rendering does not constitute actual plans and specifications for any home. Renderings and pictures are representative and may depict floorplans, elevations, options, upgrades, landscaping, and other features and amenities that are not included as part of all homes and/or may not be available for all lots and/or in all communities. Renderings may not be drawn to scale. Square footalges and dimensions are approximate and may vary in construction and depending on the standard of measurement used, engineering and menticipal requirements, or other site-specific conditions. Homes may be constructed with a floorplan that is the reverse of the floorplan rendering. Plans are copyrighted and/or otherwise subject to intellectual property rights of Meritage and/or others and cannot be reproduced or copied without Meritage's prior written consent. Plans and specifications, home features, and community information are subject to change, and homes to prior sale, at any time without notice or obligation. Pictures and other promotional materials are representative and may depict or contain floor plans, square footages, elevations, options, upgrades, landscaping, pool/spa, furnishings, appliances, and designer/decorator features and amenities that are not included as part of the home and/or may not be available in all communities. Not an offer or solicitation to sell real property, Offers to sell real property may only be made and accepted at the sales center for individual Meritage Homes Corporation. ©2023 Meritage Homes Corporation. All rights reserved.