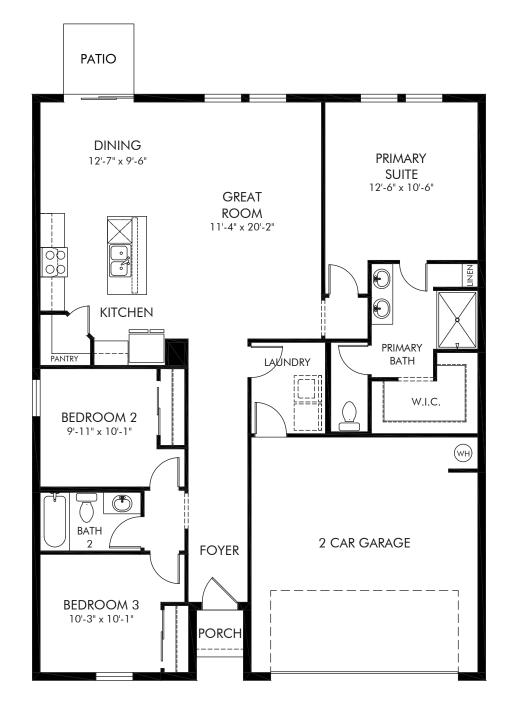

## Salt Meadows - Classic Series | Bluebell Approx. 1,491 sq. ft. | 3 Bed | 2 Bath | 2 Car Garage | 1 Story

REV 08/20

Any floorplan and/or elevation rendering is an artist's conceptual rendering intended to provide a general overview, but any such rendering does not constitute actual plans and specifications for any home. Renderings and pictures are representative and may depict floorplans, elevations, options, upgrades, landscaping, and other features and amenities that are not included as part of all homes and/or may not be available for all lots and/or in all communities. Renderings may not be drawn to scale. Square footages and dimensions are approximate and may vary in construction and depending on the standard of measurement used, engineering and municipal requirements, or other site-specific conditions. Homes may be constructed with a floorplan that is the reverse of the floorplan rendering. Plans are copyrighted and/or otherwise subject to intellectual property rights of Meritage and/or others and cannot be reproduced or copied without Meritage's prior written consent. Plans and specifications, home features, and other promotional materials are representative and may depict or contain floor plans, square footages, elevations, options, upgrades, landscaping, pool/spa, furnishings, appliances, and designer/decorator features and amenities. Not an offer or solicitation to sell real property. Offers to sell real property may only be made and accepted at the sales center for individual Meritage Homes communities. See asles associate for details. Meritage Homes Corporation. All rights reserved.