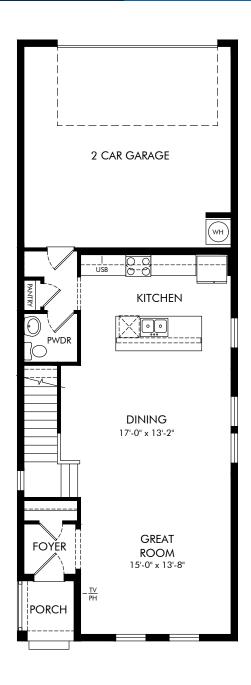

The Meadow at Crossprairie Bungalows | Ellison | First Floor Approx. 2,114 sq. ft. | 4 Bed | 2.5 Bath | 2 Car Garage | 2 Story

REV 01/21

Any floorplan and/or elevation rendering is an artist's conceptual rendering intended to provide a general overview, but any such rendering does not constitute actual plans and specifications for any home. Renderings and pictures are representative and may depict floorplans, elevations, options, upgrades, landscaping, and other features and amenities that are not included as part of all homes and/or may not be available for all lots and/or in all communities. Renderings may not be drawn to scale. Square footages and dimensions are approximate and may vary in construction and depending on the standard of measurement used, engineering and municipal requirements, or other site-specific conditions. Homes may be constructed with a floorplan that is the reverse of the floorplan rendering. Plans are copyrighted and/or otherwise subject to intellectual property rights of Meritage and/or others and cannot be reproduced or copied without Meritage's prior written consent. Plans and specifications, home features, and community information are subject to change, and homes to prior sale, at any time without notice or obligation. Pictures and other promotional materials are representative and may depict or contain floor plans, square footages, elevations, options, upgrades, landscaping, pool/spa, furnishings, appliances, and designer/decorator features and amenities that are not included as part of the home and/or may not be available in all communities. Not an offer or solicitation to sell real property. Offers to sell real property may only be made and accepted at the sales center for individual Meritage Homes Corporation. ©2023 Meritage Homes Corporation. If plants reserved.