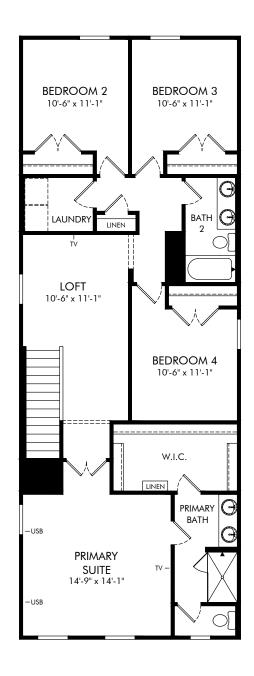

The Meadow at Crossprairie Bungalows | Ellison | Second Floor Approx. 2,114 sq. ft. | 4 Bed | 2.5 Bath | 2 Car Garage | 2 Story

Any floorplan and/or elevation rendering is an artist's conceptual rendering intended to provide a general overview, but any such rendering does not constitute actual plans and specifications for any home. Renderings and pictures are representative and may depict floorplans, elevations, options, upgrades, landscaping, and other features and amenities that are not included as part of all homes and/or may not be available for all lots and/or in all communities. Renderings may not be drawn to scales. Square footalages and dimensions are approximate and may vary in construction and depending on the standard of measurement used, engineering and meninicipal requirements, or other site-specific conditions. Homes may be constructed with its the reverse of the floorplan rendering. Plans are copyrighted and/or otherwise subject to intellectual property rights of Meritage and/or others and cannot be reproduced or copied without Meritage's prior written consent. Plans and specifications, home features, and community information are subject to change, and homes to prior sale, at any time without notice or obligation. Pictures and other promotional materials are representative and may depict or contain floor plans, square footages, elevations, options, upgrades, landscaping, pool/spa, furnishings, appliances, and designer/decorator features and amenities that are not included as part of the home and/or may not be available in all communities. See sales associate for details. Meritage Homes Corporation. ©2023 Meritage Homes Corporation. ©2023 Meritage Homes Corporation. All rights reserved.