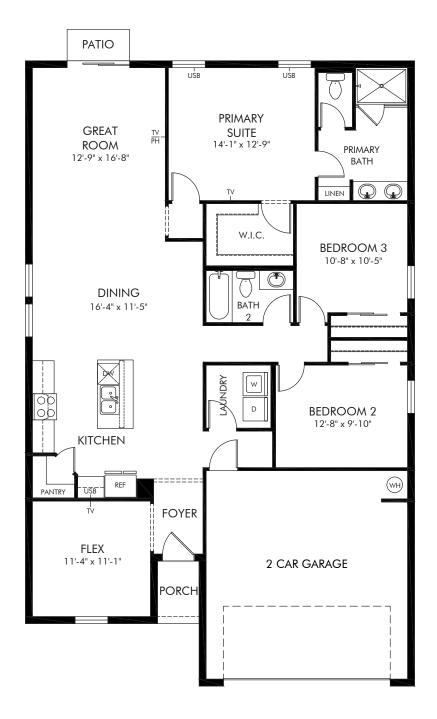

Hamilton Bluff - Signature Series | Daphne Approx. 1,695 sq. ft. | 3 Bed | 2 Bath | 2 Car Garage | 1 Story

Any floorplan and/or elevation rendering is an artist's conceptual rendering intended to provide a general overview, but any such rendering does not constitute actual plans and specifications for any home. Renderings and pictures are representative and may depict floorplans, elevations, options, upgrades, landscaping, and other features and amenities that are not included as part of all homes and/or may not be available for all lots and/or in all communities. Renderings may not be drawn to scale. Square footalges and dimensions are approximate and may vary in construction and depending on the standard of measurement used, engineering and municipal requirements, or other site-specific conditions. Homes may be constructed with a floorplan that is the reverse of the floorplan rendering. Plans are copyrighted and/or otherwise subject to intellectual property rights of Meritage and/or others and cannot be reproduced or copied without Meritage's prior written consent. Plans and specifications, home features, and community information are subject to change, and homes to prior sale, at any time without notice or obligation. Pictures and other promotional materials are representative and may depict or contain floor plans, square footages, elevations, options, upgrades, landscaping, pool/spa, furnishings, appliances, and designer/decorator features and amenities that are not included as part of the home and/or may not be available in all communities. Not an offer or solicitation to sell real property. Offers to sell real property may only be made and accepted at the sales canter for individual Meritage Homes Corporation. ©2024 Meritage Homes Corporation, All rights reserved.