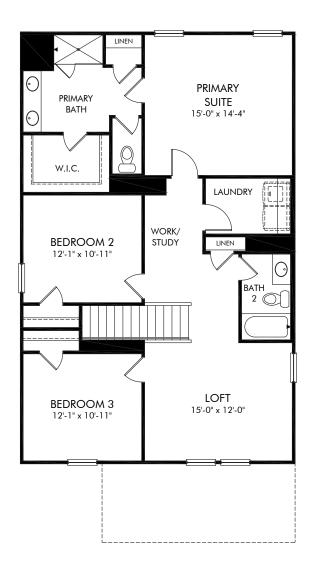

Gramercy Woods | Roswell/Plan 345 | Second Floor Approx. 2,100 sq. ft. | 4 Bed | 3 Bath | 2 Car Garage | 2 Story

Any floorplan and/or elevation rendering is an artist's conceptual rendering intended to provide a general overview, but any such rendering does not constitute actual plans and specifications for any home. Renderings and pictures are representative and may depict floorplans, elevations, options, upgrades, landscaping, and other features and amenities that are not included as part of all homes and/or may not be available for all lots and/or in all communities. Renderings may not be drawn to scale. Square footalges and dimensions are approximate and may vary in construction and depending on the standard of measurement used, engineering and municipal requirements, or other site-specific conditions. Homes may be constructed with a floorplan that is the reverse of the floorplan rendering. Plans are copyrighted and/or otherwise subject to intellectual property rights of Meritage and/or others and cannot be reproduced or copied without Meritage's prior written consent. Plans and specifications, home features, and community information are subject to change, and homes to prior sale, at any time without notice or obligation. Pictures and other promotional materials are representative and may depict or contain floor plans, square footages, elevations, options, upgrades, landscaping, pool/spa, furnishings, appliances, and designer/decorator features and amenities that are not included as part of the home and/or may not be available in all communities. Not an offer or solicitation to sell real property. Offers to sell real property may only be made and accepted at the sales center for individual Meritage Homes Corporation. ©2023 Meritage Homes Corporation. All rights reserved.