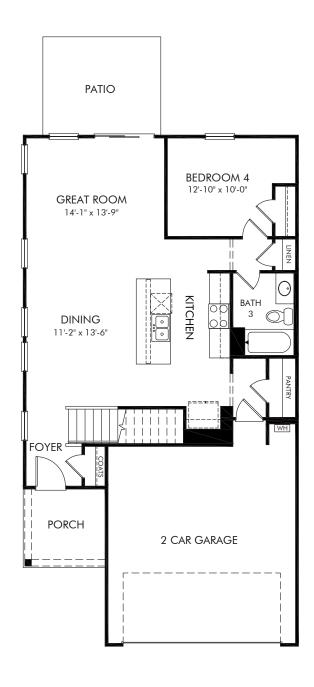

Gramercy Woods | Roswell/Plan 345 | First Floor Approx. 2,100 sq. ft. | 4 Bed | 3 Bath | 2 Car Garage | 2 Story

REV 06/20

Any floorplan and/or elevation rendering is an artist's conceptual rendering intended to provide a general overview, but any such rendering does not constitute actual plans and specifications for any home. Renderings and pictures are representative and may depict floorplans, elevations, options, upgrades, landscaping, and other features and amenities that are not included as part of all homes and/or may not be available for all lots and/or in all communities. Renderings may not be drawn to scales. Square footalages and dimensions are approximate and may vary in construction and depending on the standard of measurement used, engineering and municipal requirements, or other site-specific conditions. Homes may be constructed with a floorplan that is the reverse of the floorplan rendering. Plans are copyrighted and/or otherwise subject to intellectual property rights of Meritage and/or others and cannot be reproduced or copied without Meritage's prior written consent. Plans and specifications, home features, and community information are subject to change, and homes to prior sale, at any time without notice or obligation. Pictures and other promotional materials are representative and may depict or contain floor plans, square footages, elevations, options, upgrades, landscaping, pool/spa, furnishings, appliances, and designer/decorator features and amenities that are not included as part of the home and/or may not be available in all communities. Not an offer or solicitation to sell real property. Offers to sell real property may only be made and accepted at the sales center for individual Meritage Homes Corporation. ©2023 Meritage Homes Corporation. All rights reserved.