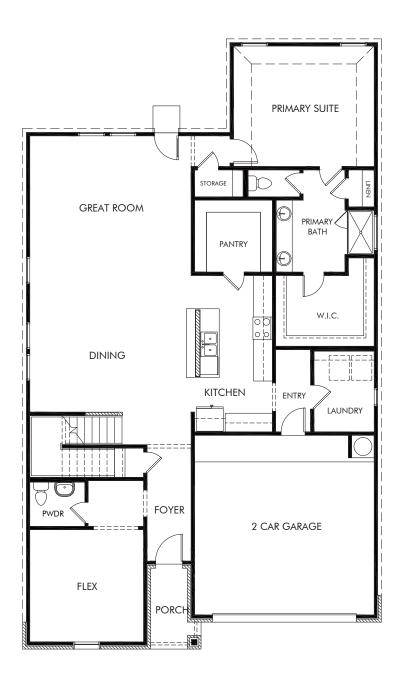

The Beckley | Plan C459 | First Floor 3,959 sq. ft. | 5 Bed | 3.5 Bath | 2 Car Garage | 2 Story

REV 08/21

Any floorplan and/or elevation rendering is an artist's conceptual rendering intended to provide a general overview, but any such rendering does not constitute actual plans and specifications for any home. Renderings and pictures are representative and may depict floorplans, elevations, options, upgrades, landscaping, and other features and amenities that are not included as part of all homes and/or may not be available for all lots and/or in all communities. Renderings may not be drawn to scale. Any provided dimensions are approximate and actual dimensions may vary. Homes may be constructed with a floorplan that is the reverse of the floorplan rendering. Plans are copyrighted and/or otherwise subject to intellectual property rights of Meritage and/or others and cannot be reproduced or copied without Meritage's prior written consent. Plans and specifications, home features, and community information are subject to change, and homes to prior sale, at any time without notice or obligation. Additionally, deviationally, deviationally, deviations and variations may exist in any constructed home, including, without limitation: (i) substitution of materials and equipment of substantially equal or better quality; (ii) minor style, lot orientation, and color changes; (iii) minor variances in square footage and in room and space dimensions, and in window, door, utility outlet, and other improvement locations; (iv) changes as may be required by any state, federal, county, or local governmental authority in order to accommodate requested selections and/or options; and (iv) value engineering and field changes.