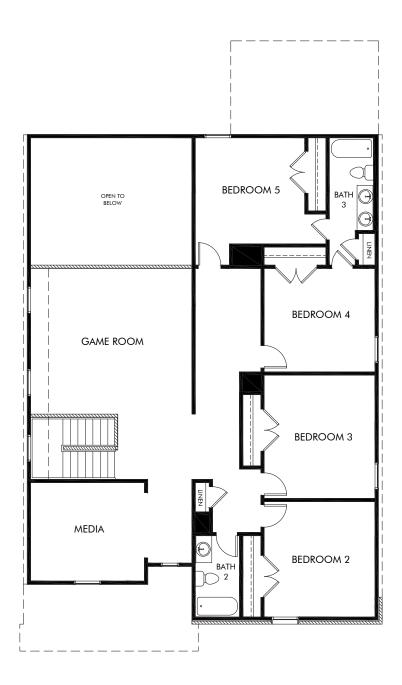

The Beckley | Plan C459 | Second Floor 3,959 sq. ft. | 5 Bed | 3.5 Bath | 2 Car Garage | 2 Story

Any floorplan and/or elevation rendering is an artist's conceptual rendering intended to provide a general overview, but any such rendering does not constitute actual plans and specifications for any home. Renderings and pictures are representative and may depict floorplans, elevations, options, upgrades, landscaping, and other features and amenities that are not included as part of all homes and/or may not be available for all lots and/or in all communities. Renderings may not be drawn to scale. Any provided dimensions are approximate and actual dimensions may vary. Homes may be constructed with a floorplan that is the reverse of the floorplan rendering. Plans are copyrighted and/or otherwise subject to intellectual property rights of Meritage and/or others and cannot be reproduced or copied without Meritage's prior written consent. Plans and specifications, home features, and community information are subject to change, and homes to prior sale, at any time without notice or obligation. Additionally, deviations and variations may exist in any constructed home, including, without limitation: (i) substitution of materials and equipment of substantially equal or better quality; (ii) minor style, lot orientation, and color changes; (iii) minor variances in square footage and in room and space dimensions, and in window, door, utility outlet, and other improvement locations; (iv) changes as may be required by any state, federal, county, or local governmental authority in order to accommodate requested selections and/or options; and (v) value engineering and field changes.