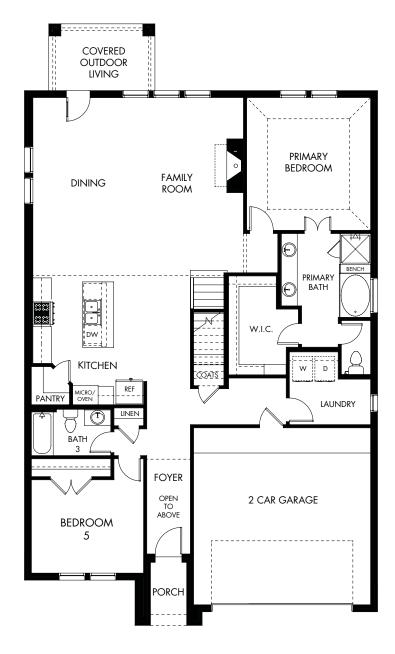

## The Kingsley | Plan S454 | First Floor Approx. 3,065 sq. ft. | 5 Bed | 3 Bath | 2-Car Garage | 2 Story

Rev 25-0218 DFW S454

Any floorplan and/or elevation rendering is an artist's conceptual rendering intended to provide a general overview, but any such rendering does not constitute actual plans and specifications for any home. Renderings and pictures are representative and may depict floorplans, elevations, options, upgrades, landscaping, and other features and amenities that are not included as part of all homes and/or may not be available for all lots and/or in all communities. Renderings may not be drawn to scale. Square footages and dimensions are approximate and may vary in construction and depending on the standard of measurement used, engineering and municipal requirements, or other site-specific conditions. Homes may be constructed with a floorplan that is the reverse of the floorplan rendering. Plans are copyrighted and/or otherwise subject to intellectual property rights of Meritage and/or others and cannot be reproduced or copied without Meritage's prior written consent. Plans and specifications, home features, and community information are subject to change, and homes to prior sale, at any time without notice or obligation. Plictures and other promotional materials are representative and may depic to contain floor plans, square footages, elevations, options, upgrades, landscaping, poly/spa, fursihings, appliances, and designer/decorator features and amenities that are not included as part of the home and/or may not be available in all communities. Not an offer or solicitation to sell real property. Offers to sell real property may only be made and accepted at the stand for energy-efficient homes/0, and Life. Built. Built: Butter:@ are registered trademarks of Meritage Homes Corporation. @2023 Meritage Homes Corporation. @2023