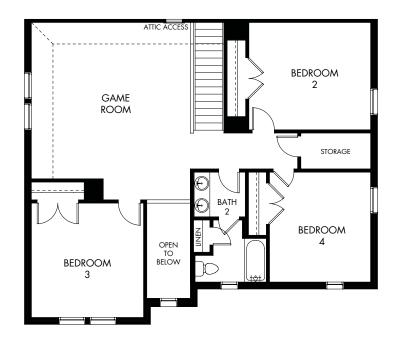

## The Kingsley | Plan S454 | Second Floor Approx. 3,065 sq. ft. | 5 Bed | 3 Bath | 2-Car Garage | 2 Story

Any floorplan and/or elevation rendering is an artist's conceptual rendering intended to provide a general overview, but any such rendering does not constitute actual plans and specifications for any home. Renderings and pictures are representative and may depict floorplans, elevations, options, upgrades, landscaping, and other features and amenities that are not included as part of all homes and/or may not be available for all lots and/or in all communities. Renderings may not be drawn to scale. Square footages and dimensions are approximate and may vary in construction and depending on the standard of measurement used, engineering and municipal requirements, or other site-specific conditions. Homes may be constructed with a floorplan the terverse of the floorplan rendering. Plans are copyrighted and/or otherwise subject to intellectual property rights of Meritage and/or others and cannot be reproduced or copied without Meritage's prior written consent. Plans and specifications, home features, and other promotional materials are representative and may depict or contain floor plans, square footages, elevations, options, upgrades, landscaping, pool/spa, turnistings, appliances, and designer/decorator features and amenities that are not included as part of the home and/or may not be available in all communities. Not an offer or solicitation to sell real property may only be made and accepted at the sales center for individual Meritage Homes Comporation. #Quertage Homes Corporation. #Quertage Homes Corporation.