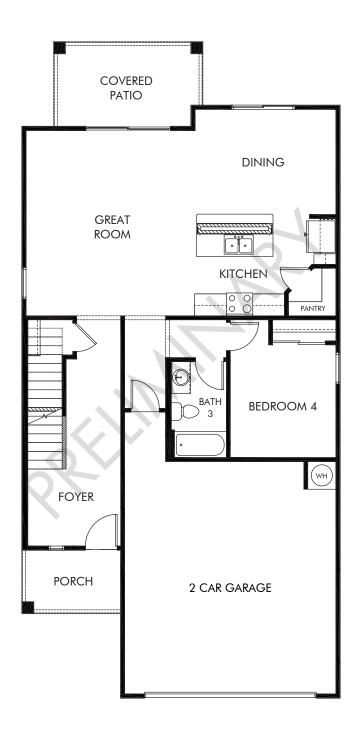

## Fieldstone at Gladden Farms - Signature Series | Revel/Plan 2130 | First Floor Approx. 2,220 sq. ft. | 4 Bed | 3 Bath | 2 Car Garage | 2 Story

REV 08/20

Any floorplan and/or elevation rendering is an artist's conceptual rendering intended to provide a general overview, but any such rendering does not constitute actual plans and specifications for any home. Renderings and pictures are representative and may depict floorplans, elevations, options, upgrades, landscaping, and other features and amenities that are not included as part of all homes and/or may not be available for all lots and/or in all communities. Renderings may not be drawn to scale. Square footalgase and dimensions are approximate and may vary in construction and depending on the standard of measurement used, engineering and menicipal requirements, or other site-specific conditions. Homes may be constructed with a floorplan transferring the footage and/or otherwise subject to intellectual property rights of Meritage and/or others and cannot be reproduced or copied without Meritage's prior written consent. Plans and specifications, home features, and community information are subject to change, and homes to prior sale, at any time without notice or obligation. Pictures and other promotional materials are representative and may depict or contain floor plans, square footages, elevations, options, upgrades, landscaping, pool/spa, furnishings, appliances, and designer/decorator features and amenities that are not included as part of the home and/or may not be available in all communities. Benefit and the property may only be made and accepted at the sales center for individual Meritage Homes Corporation. ©2021 Meritage Homes Corporation. All rights reserved.