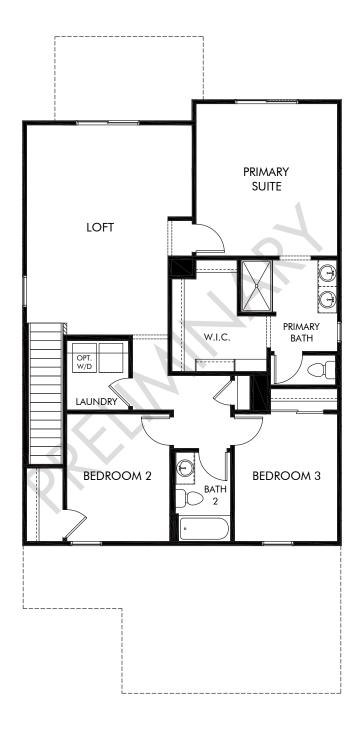

## Fieldstone at Gladden Farms - Signature Series | Revel/Plan 2130 | Second Floor Approx. 2,220 sq. ft. | 4 Bed | 3 Bath | 2 Car Garage | 2 Story

REV 08/20

Any floorplan and/or elevation rendering is an artist's conceptual rendering intended to provide a general overview, but any such rendering does not constitute actual plans and specifications for any home. Renderings and pictures are representative and may depict floorplans, elevations, options, upgrades, landscaping, and other features and amenities that are not included as part of all homes and/or may not be available for all lots and/or in all communities. Renderings may not be drawn to scale. Square footalgase and dimensions are approximate and may vary in construction and depending on the standard of measurement used, engineering and menicipal requirements, or other site-specific conditions. Homes may be constructed with a floorplan transferring the footage and/or otherwise subject to intellectual property rights of Meritage and/or others and cannot be reproduced or copied without Meritage's prior written consent. Plans and specifications, home features, and community information are subject to change, and homes to prior sale, at any time without notice or obligation. Pictures and other promotional materials are representative and may depict or contain floor plans, square footages, elevations, options, upgrades, landscaping, pool/spa, furnishings, appliances, and designer/decorator features and amenities that are not included as part of the home and/or may not be available in all communities. Benefit and the property may only be made and accepted at the sales center for individual Meritage Homes Corporation. ©2021 Meritage Homes Corporation. All rights reserved.