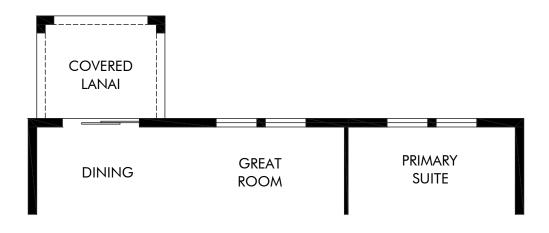

OPT. COVERED LANAI

Wynnstone - Signature Series | Bluebell | Options Approx. 1,491 sq. ft. | 3 Bed | 2 Bath | 2 Car Garage | 1 Story

FLEX LIVING OPTIONS: Covered Lanai

Any floorplan and/or elevation rendering is an artist's conceptual rendering intended to provide a general overview, but any such rendering does not constitute actual plans and specifications for any home. Renderings and pictures are representative and may depict floorplans, elevations, options, upgrades, landscaping, and other features and amenities that are not included as part of all homes and/or may not be available for all lots and/or in all communities. Renderings may not be drawn to scale. Square footalges and dimensions are approximate and may vary in construction and depending on the standard of measurement used, engineering and municipal requirements, or other site-specific conditions. Homes may be constructed with a floorplan that is the reverse of the floorplan rendering. Plans are copyrighted and/or otherwise subject to intellectual property rights of Meritage and/or others and cannot be reproduced or copied without Meritage's prior written consent. Plans and specifications, home features, and community information are subject to change, and homes to prior sale, at any time without notice or obligation. Pictures and other promotional materials are representative and may depict or contain floor plans, square footages, elevations, options, upgrades, landscaping, pool/spa, furnishings, appliances, and designer/decorator features and amenities that are not included as part of the home and/or may not be available in all communities. Not an offer or solicitation to sell real property. Offers to sell real property may only be made and accepted at the sales canter for individual Meritage Homes Corporation. ©2025 Meritage Homes Corporation. All rights reserved.