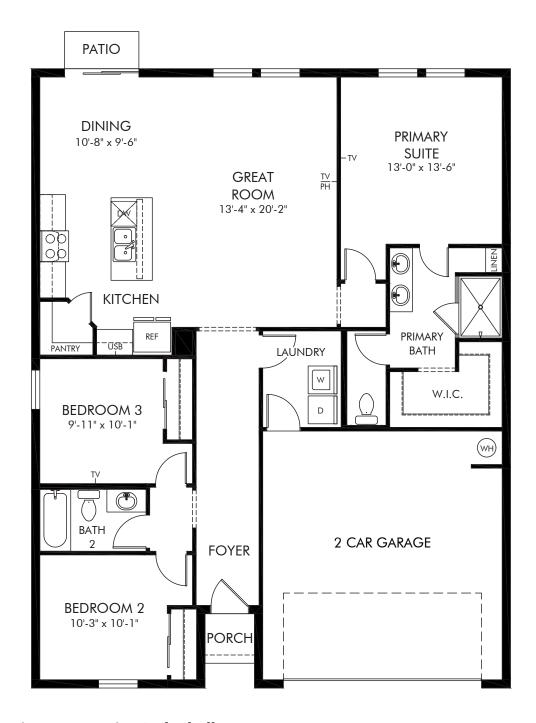

Wynnstone - Signature Series | Bluebell Approx. 1,491 sq. ft. | 3 Bed | 2 Bath | 2 Car Garage | 1 Story

FLEX LIVING OPTIONS: Covered Lanai

Any floorplan and/or elevation rendering is an artist's conceptual rendering intended to provide a general overview, but any such rendering does not constitute actual plans and specifications for any home. Renderings and pictures are representative and may depict floorplans, elevations, options, upgrades, landscaping, and other features and amenities that are not included as part of all homes and/or may not be available for all lots and/or in all communities. Renderings may not be drawn to scales. Square footalages and dimensions are approximate and may vary in construction and depending on the standard of measurement used, engineering and municipal requirements, or other site-specific conditions. Homes may be constructed with a floorplan that is the reverse of the floorplan rendering. Plans are copyrighted and/or otherwise subject to intellectual property rights of Meritage and/or others and cannot be reproduced or copied without Meritage's prior written consent. Plans and specifications, home features, and community information are subject to change, and homes to prior sale, at any time without notice or obligation. Pictures and other promotional materials are representative and may depict or contain floor plans, square footages, elevations, options, upgrades, landscaping, pool/spa, furnishings, appliances, and designer/decorator features and amenities that are not included as part of the home and/or may not be available in all communities. Not an offer or solicitation to sell real property. Offers to sell real property may only be made and accepted at the sales center for individual Meritage Homes Corporation. ©2025 Meritage Homes Corporation. All rights reserved.