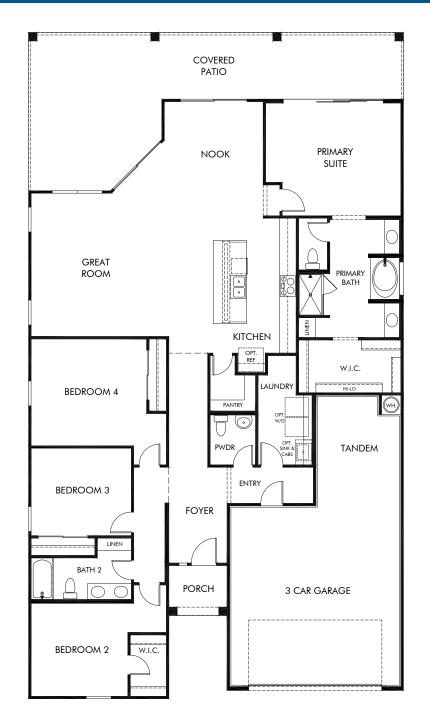

## Bella Vista Farms - Reserve Series | Amber - Extended Covered Patio Included Approx. 2,343 sq. ft. | 4 Bed | 2.5 Bath | 3 Car Tandem Garage | 1 Story

REV 10/21

Any floorplan and/or elevation rendering is an artist's conceptual rendering intended to provide a general overview, but any such rendering does not constitute actual plans and specifications for any home. Renderings and pictures are representative and may depict floorplans, elevations, options, upgrades, landscaping, and other features and amenities that are not included as part of all homes and/or may not be available for all lots and/or in all communities. Renderings may not be drawn to scale. Square footages and dimensions are approximate and may vary in construction and depending on the standard of measurement used, engineering and municipal requirements, or other site-specific conditions. Homes may be constructed with a floorplan that is the reverse of the floorplan rendering. Plans are copyrighted and/or otherwise subject to intellectual property rights of Meritage and/or others and cannot be reproduced or copied without Meritage's prior written consent. Plans and specifications, home features, and dommunity information are subject to change, and homes to prior sale, at any time without notice or obligation. Pictures and other promotional materials are representative and may depict or contain floor plans, square footages, elevations, options, upgrades, landscaping, pool/spa, furnisings, appliances, and designer/decorator features and communities. Not an offer or solicitation to sell real property. Offers to sell real property may only be made and accepted at the sales center for individual Meritage Homes Compration. @2022 Meritage Homes@Corporation. All rights reserved.