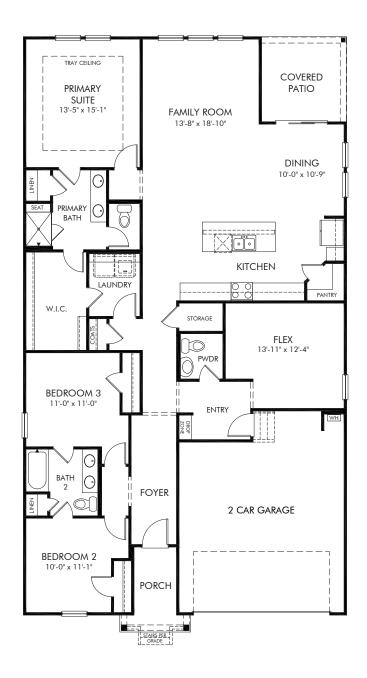

Harper Landing | Gibson/Plan 445L Approx. 2,001 sq. ft. | 3 Bed | 2.5 Bath | 2 Car Garage | 1 Story

Any floorplan and/or elevation rendering is an artist's conceptual rendering intended to provide a general overview, but any such rendering does not constitute actual plans and specifications for any home. Renderings and pictures are representative and may depict floorplans, elevations, options, upgrades, landscaping, and other features and amenities that are not included as part of all homes and/or may not be available for all lots and/or in all communities. Renderings may not be drawn to scales. Square footalges and dimensions are approximate and may vary in construction and depending on the standard of measurement used, engineering and menicipal requirements, or other site-specific conditions. Homes may be constructed with a floorplan that is the reverse of the floorplan rendering. Plans are copyrighted and/or otherwise subject to intellectual property rights of Meritage and/or others and cannot be reproduced or copied without Meritage's prior written consent. Plans and specifications, home features, and community information are subject to change, and homes to prior sale, at any time without notice or obligation. Pictures and other promotional materials are representative and may depict or contain floor plans, square footages, elevations, options, upgrades, landscaping, pool/spa, furnishings, appliances, and designer/decorator features and amenities that are not included as part of the home and/or may not be available in all communities. Not an offer or solicitation to sell real property. Offers to sell real property may only be made and accepted at the sales center for individual Meritage Homes Corporation. ©2024 Meritage Homes Corporation, All rights reserved.