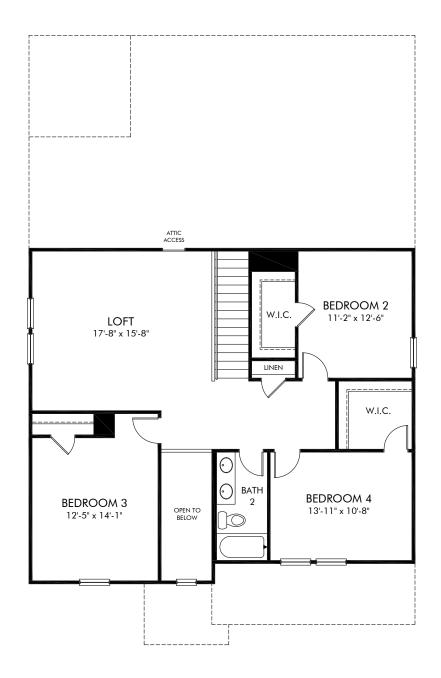

Watkins Glen | Sherwood/Plan 454 | Second Floor Approx. 2,702 sq. ft. | 5 Bed | 3 Bath | 2 Car Garage | 2 Story

Any floorplan and/or elevation rendering is an artist's conceptual rendering intended to provide a general overview, but any such rendering does not constitute actual plans and specifications for any home. Renderings and pictures are representative and may depict floorplans, elevations, options, upgrades, landscaping, and other features and amenities that are not included as part of all homes and/or may not be available for all lots and/or in all communities. Renderings may not be drawn to scales. Square footalages and dimensions are approximate and may vary in construction and depending on the standard of measurement used, engineering and meninicipal requirements, or other site-specific conditions. Homes may be constructed with its the reverse of the floorplan rendering. Plans are copyrighted and/or otherwise subject to intellectual property rights of Meritage and/or others and cannot be reproduced or copied without Meritage's prior written consent. Plans and specifications, home features, and community information are subject to change, and homes to prior sale, at any time without notice or obligation. Pictures and other promotional materials are representative and may depict or contain floor plans, square footages, elevations, options, upgrades, landscaping, pool/spa, furnishings, appliances, and designer/decorator features and amenities that are not included as part of the home and/or may not be available in all communities. See sales associate for details. Meritage Homes Corporation. ©2025 Meritage Homes Corporation. ©2025 Meritage Homes Corporation. All rights reserved.