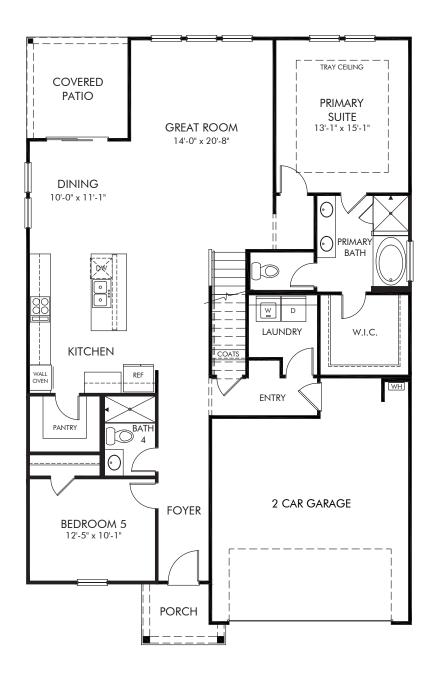

Watkins Glen | Sherwood/Plan 454 | First Floor Approx. 2,702 sq. ft. | 5 Bed | 3 Bath | 2 Car Garage | 2 Story

Any floorplan and/or elevation rendering is an artist's conceptual rendering intended to provide a general overview, but any such rendering does not constitute actual plans and specifications for any home. Renderings and pictures are representative and may depict floorplans, elevations, options, upgrades, landscaping, and other features and amenities that are not included as part of all homes and/or may not be available for all lots and/or in all communities. Renderings may not be drawn to scales. Square footalages and dimensions are approximate and may vary in construction and depending on the standard of measurement used, engineering and municipal requirements, or other site-specific conditions. Homes may be constructed with a floorplan that is the reverse of the floorplan rendering. Plans are copyrighted and/or otherwise subject to intellectual property rights of Meritage and/or others and cannot be reproduced or copied without Meritage's prior written consent. Plans and specifications, home features, and community information are subject to change, and homes to prior sale, at any time without notice or obligation. Pictures and other promotional materials are representative and may depict or contain floor plans, square footages, elevations, options, upgrades, landscaping, pool/spa, furnishings, appliances, and designer/decorator features and amenities that are not included as part of the home and/or may not be available in all communities. Not an offer or solicitation to sell real property. Offers to sell real property may only be made and accepted at the sales center for individual Meritage Homes Corporation. ©2025 Meritage Homes Corporation. All rights reserved.