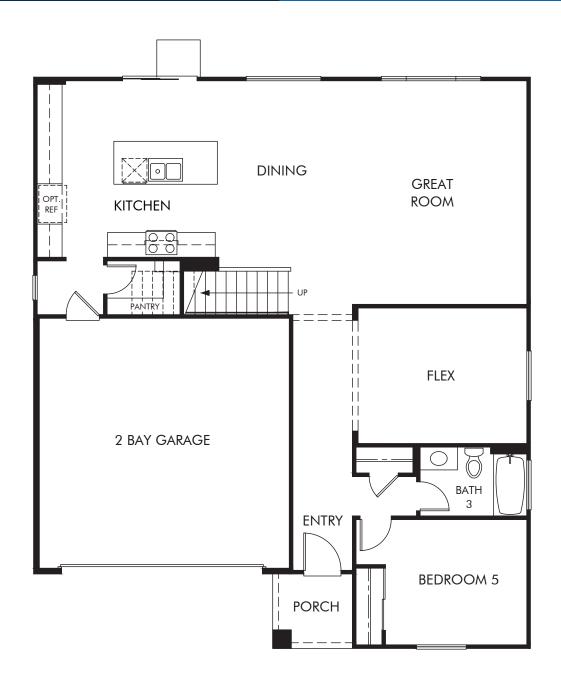

Azalea at The Fairways | Residence 5 | First Floor Approx. 2,948 sq. ft. | 5 Bed | 3 Bath | 2 Bay Garage | 2 Story

REV 10/22

Any floorplan and/or elevation rendering is an artist's conceptual rendering intended to provide a general overview, but any such rendering does not constitute actual plans and specifications for any home. Renderings and pictures are representative and may depict floorplans, elevations, options, upgrades, landscaping, and other features and amenities that are not included as part of all homes and/or may not be available for all lots and/or in all communities. Renderings may not be drawn to scale. Square footalges and dimensions are approximate and may vary in construction and depending on the standard of measurement used, engineering and menticipal requirements, or other site-specific conditions. Homes may be constructed with a floorplan that is the reverse of the floorplan rendering. Plans are copyrighted and/or otherwise subject to intellectual property rights of Meritage and/or others and cannot be reproduced or copied without Meritage's prior written consent. Plans and specifications, home features, and community information are subject to change, and homes to prior sale, at any time without notice or obligation. Pictures and other promotional materials are representative and may depict or contain floor plans, square footages, elevations, options, upgrades, landscaping, pool/spa, furnishings, appliances, and designer/decorator features and amenities that are not included as part of the home and/or may not be available in all communities. Not an offer or solicitation to sell real property, Offers to sell real property may only be made and accepted at the sales center for individual Meritage Homes Corporation. ©2023 Meritage Homes Corporation. All rights reserved.