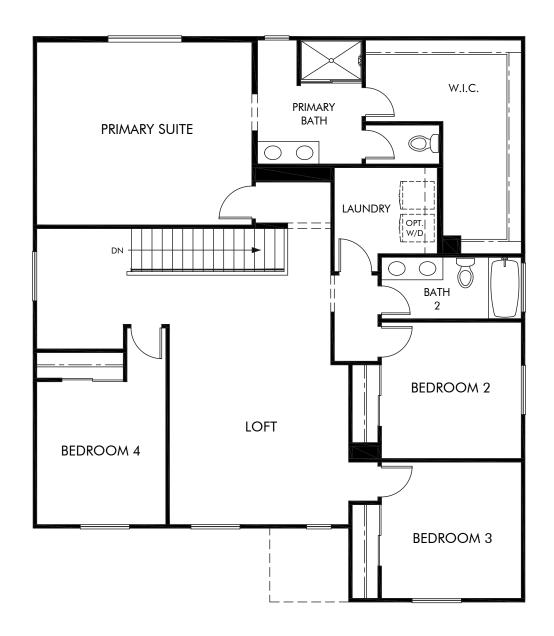

Azalea at The Fairways | Residence 5 | Second Floor Approx. 2,948 sq. ft. | 5 Bed | 3 Bath | 2 Bay Garage | 2 Story

Any floorplan and/or elevation rendering is an artist's conceptual rendering intended to provide a general overview, but any such rendering does not constitute actual plans and specifications for any home. Renderings and pictures are representative and may depict floorplans, elevations, options, upgrades, landscaping, and other features and amenities that are not included as part of all homes and/or may not be available for all lots and/or in all communities. Renderings may not be drawn to scale. Square footalges and dimensions are approximate and may vary in construction and depending on the standard of measurement used, engineering and menticipal requirements, or other site-specific conditions. Homes may be constructed with a floorplan that is the reverse of the floorplan rendering. Plans are copyrighted and/or otherwise subject to intellectual property rights of Meritage and/or others and cannot be reproduced or copied without Meritage's prior written consent. Plans and specifications, home features, and community information are subject to change, and homes to prior sale, at any time without notice or obligation. Pictures and other promotional materials are representative and may depict or contain floor plans, square footages, elevations, options, upgrades, landscaping, pool/spa, furnishings, appliances, and designer/decorator features and amenities that are not included as part of the home and/or may not be available in all communities. Not an offer or solicitation to sell real property, Offers to sell real property may only be made and accepted at the sales center for individual Meritage Homes Corporation. ©2023 Meritage Homes Corporation. All rights reserved.