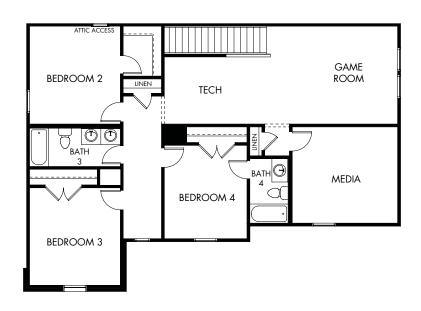

## Prairie Winds - Executive Collection | The Republic | Plan 575 | Second Floor Approx. 3,368 sq. ft. | 5 Bed | 4 Bath | 3-Car Garage | 2 Story

Any floorplan and/or elevation rendering is an artist's conceptual rendering intended to provide a general overview, but any such rendering does not constitute actual plans and specifications for any home. Renderings and pictures are representative and may depict floorplans, elevations, options, upgrades, landscaping, and other features and amenities that are not included as part of all homes and/or may vary in construction and depending on the standard of measurement used, engineering and municipal requirements, or other site-specific conditions. Homes may be constructed with a floorplan that is the reverse of the floorplan rendering. Plans are copyrighted and/or otherwise subject to intellectual property rights of Meritage and/or others and cannot be reproduced or copied without Meritage's prior written consent. Plans and specifications, home features, and community information are subject to change, and homes to prior sale, at any time without notice or obligation. Pictures and other promotional materials are representative and may depict or contain floor plans, square footages, elevations, options, upgrades, landscaping, pool/spa, turnishings, appliances, and designer/decorator features and amenities that are not included as part of the home and/or may not be available in all communities. Not an offer or solicitation to sell real property. Offers to sell real property may only be made and accepted at the selace center of individual Meritage Homes Corporation. ©2023 Meritage Homes Corporation. If plans reserved.