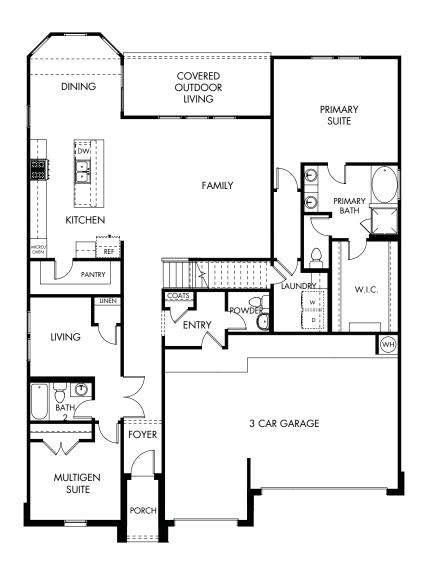

## Prairie Winds - Executive Collection | The Republic | Plan 575 | First Floor Approx. 3,368 sq. ft. | 5 Bed | 4 Bath | 3-Car Garage | 2 Story

Rev 25-0409 AUS 575

Any floorplan and/or elevation rendering is an artist's conceptual rendering intended to provide a general overview, but any such rendering does not constitute actual plans and specifications for any home. Renderings and pictures are representative and may depict floorplans, elevations, options, upgrades, landscaping, and other features and amenities that are not included as part of all homes and/or may not be available for all lots and/or in all communities. Renderings may not be drawn to scale. Square footages and dimensions are approximate and may vary in construction and depending on the standard of measurement used, engineering and municipal requirements, or other site-specific conditions. Homes may be constructed with a floorplan that is the reverse of the floorplan rendering. Plans are copyrighted and/or otherwise subject to intellectual property rights of Meritage and/or others and cannot be reproduced or copied without Meritage's prior written consent. Plans and specifications, home features, and community information are subject to change, and homes to prior sale, at any time without notice or obligation. Pictures and other promotional materials are representative and may depict or contain floor plans, square footages, elevations, options, upgrades, landscaping, pool/spa, furnishings, appliances, and designer/decorator features and amenities that are not included as part of the home and/or may not be available in all communities. Not an offer or solicitation to sell real property. Offers to sell real property may only be made and accepted at the sales center for individual Meritage Homes communities. See sales associate for details. Meritage Homes®, Setting the standard for energy-efficient homes®, and Life. Built. Better.® are registered trademarks of Meritage Homes Corporation. ©2023 Meritage Homes Corporation. All rights reserved