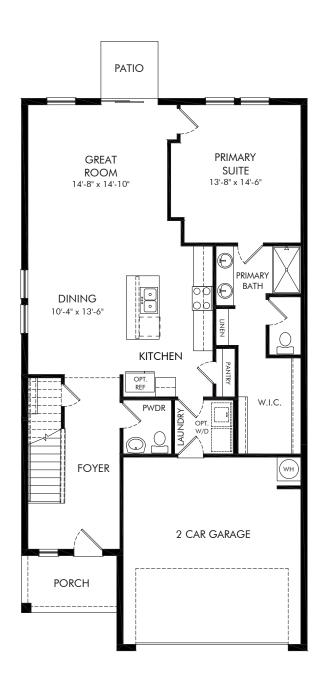

Salt Meadows - Premier Series | Yellowstone | First Floor Approx. 2,168 sq. ft. | 4 Bed | 2.5 Bath | 2 Car Garage | 2 Story

REV 10/23

Any floorplan and/or elevation rendering is an artist's conceptual rendering intended to provide a general overview, but any such rendering does not constitute actual plans and specifications for any home. Renderings and pictures are representative and may depict floorplans, elevations, options, upgrades, landscaping, and other features and amenities that are not included as part of all homes and/or may not be available for all lots and/or in all communities. Renderings may not be drawn to scales. Square footalages and dimensions are approximate and may vary in construction and depending on the standard of measurement used, engineering and municipal requirements, or other site-specific conditions. Homes may be constructed with a floorplan that is the reverse of the floorplan rendering. Plans are copyrighted and/or otherwise subject to intellectual property rights of Meritage and/or others and cannot be reproduced or copied without Meritage's prior written consent. Plans and specifications, home features, and community information are subject to change, and homes to prior sale, at any time without notice or obligation. Pictures and other promotional materials are representative and may depict or contain floor plans, square footages, elevations, options, upgrades, landscaping, pool/spa, furnishings, appliances, and designer/decorator features and amenities that are not included as part of the home and/or may not be available in all communities. Not an offer or solicitation to sell real property. Offers to sell real property may only be made and accepted at the sales center for individual Meritage Homes Corporation. ©2023 Meritage Homes Corporation. All rights reserved.