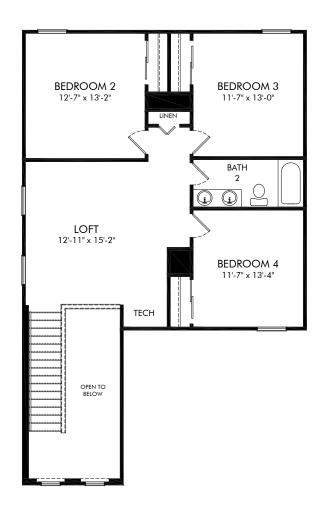

Salt Meadows - Premier Series | Yellowstone | Second Floor Approx. 2,168 sq. ft. | 4 Bed | 2.5 Bath | 2 Car Garage | 2 Story

Any floorplan and/or elevation rendering is an artist's conceptual rendering intended to provide a general overview, but any such rendering does not constitute actual plans and specifications for any home. Renderings and pictures are representative and may depict floorplans, elevations, options, upgrades, landscaping, and other features and amenities that are not included as part of all homes and/or may not be available for all lots and/or in all communities. Renderings may not be drawn to scale. Square footalges and dimensions are approximate and may vary in construction and depending on the standard of measurement used, engineering and municipal requirements, or other site-specific conditions. Homes may be constructed with a floorplan that is the reverse of the floorplan rendering. Plans are copyrighted and/or otherwise subject to intellectual property rights of Meritage and/or others and cannot be reproduced or copied without Meritage's prior written consent. Plans and specifications, home features, and community information are subject to change, and homes to prior sale, at any time without notice or obligation. Pictures and other promotional materials are representative and may depict or contain floor plans, square footages, elevations, options, upgrades, landscaping, pool/spa, furnishings, appliances, and designer/decorator features and amenities that are not included as part of the home and/or may not be available in all communities. Not an offer or solicitation to sell real property. Offers to sell real property may only be made and accepted at the sales center for individual Meritage Homes Corporation. ©2023 Meritage Homes Corporation. All rights reserved.