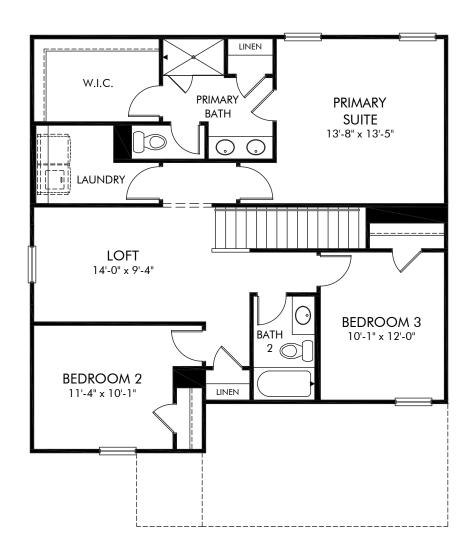

Stillhouse Farms | Alexander/Plan 443 | Second Floor Approx. 1,858 sq. ft. | 3 Bed | 2.5 Bath | 2 Car Garage | 2 Story

Any floorplan and/or elevation rendering is an artist's conceptual rendering intended to provide a general overview, but any such rendering does not constitute actual plans and specifications for any home. Rendering and pictures are representative and may depict floorplans. elevations, options, upgrades, landscaping, and other features and amenities that are not included as part of all homes and/or may not be available for all lots and/or in all communities. Renderings may not be drawn to scale. Square footages and dimensions are approximate and may vary in construction and depending on the standard of measurement used, engineering and municipal requirements, or other site-specific conditions. Homes may be constructed with a floorplan that is the reverse of the floorplan rendering. Plans are copyrighted and/or otherwise subject to intellectual property rights of Meritage and/or others and cannot be reproduced or copied without Meritage's prior written consent. Plans and specifications, home features, and community information are subject to change, and homes to prior sale, at any time without notice or obligation. Pictures and other promotional materials are representative and may depict or contain floor plans, square footages, elevations, options, upgrades, landscaping, pool/spa, furnishings, appliances, and designer/decorator features and amenities that are not included as part of the home and/or may not be available in all communities. Not an offer or solicitation to sell real property. Offers to sell real property may only be made and accepted at the sales center for individual Meritage Homes communities See sales associate for details. Meritage Homes®, Setting the standard for energy-efficient homes®, and Life. Built. Better.® are registered trademarks of Meritage Homes Corporation. ©2021 Meritage Homes Corporation. All rights reserved.