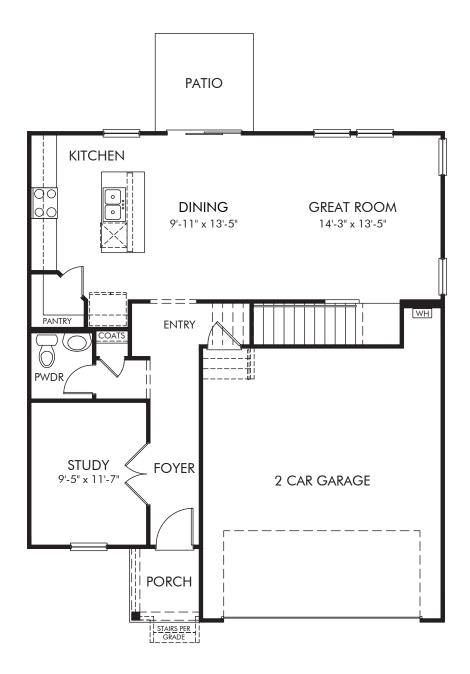

Stillhouse Farms | Alexander/Plan 443 | First Floor Approx. 1,858 sq. ft. | 3 Bed | 2.5 Bath | 2 Car Garage | 2 Story

REV 04/2020

Any floorplan and/or elevation rendering is an artist's conceptual rendering intended to provide a general overview, but any such rendering does not constitute actual plans and specifications for any home. Renderings and pictures are representative and may depict floorplans, elevations, options, upgrades, landscaping, and other features and amenities that are not included as part of all homes and/or may not be available for all lots and/or in all communities. Renderings may not be drawn to scale. Square footages and dimensions are approximate and may vary in construction and depending on the standard of measurement used, engineering and municipal requirements, or other site-specific conditions. Homes may be constructed with a floorplan that is the reverse of the floorplan rendering. Plans are copyrighted and/or otherwise subject to intellectual property rights of Meritage and/or others and cannot be reproduced or copied without Meritage's prior written consent. Plans and specifications, home features, and community information are subject to change, and homes to prior sale, at any time without notice or obligation. Pictures and other promotional materials are representative and may depict or contain floor plans, square footages, elevations, options, upgrades, landscaping, pool/spa, furnishings, appliances, and designer/decorator features and amenities that are not included as part of the home and/or may not be available in all communities. Not an offer or solicitation to sell real property, Offers to sell real property may only be made and an accepted at the sales center for individual Meritage Homes Corporation. © 2021 Meritage Homes Corporation, All rights reserved.