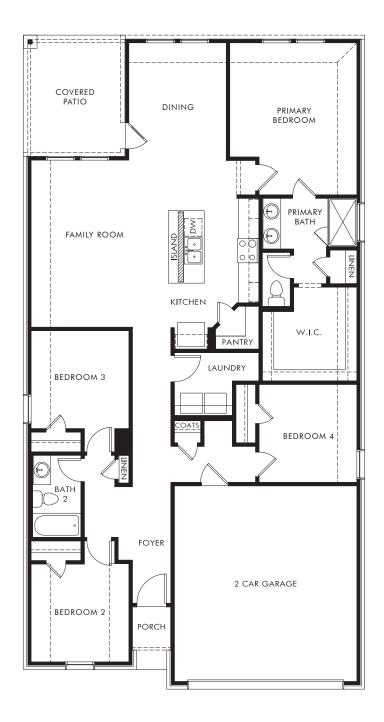

## The Callaghan | Plan L830

Approx. 1,731 sq. ft. | 4 Bed | 2 Bath | 2 Car Garage | 1 Story

Any floorplan and/or elevation rendering is an artist's conceptual rendering intended to provide a general overview, but any such rendering does not constitute actual plans and specifications for any home. Renderings and pictures are representative and may depict floorplans, elevations, options, upgrades, landscaping, and other features and amenities that are not included as part of all homes and/or may not be available for all lots and/or in all communities. Renderings may not be drawn to scales, and any in construction and depending on the standard of measurement used, engineering and meniticipal requirements, or other site-specific conditions. Homes may be constructed with a floorplan that is the reverse of the floorplan rendering. Plans are copyrighted and/or otherwise subject to intellectual property rights of Meritage and/or others and cannot be reproduced or copied without Meritage's prior written consent. Plans and specifications, home features, and community information are subject to change, and homes to prior sale, at any time without notice or obligation. Pictures and other promotional materials are representative and may depict or contain floor plans, square footages, elevations, options, upgrades, landscaping, pool/spa, furnises, appliances, and designer/decorator features and amenities that are not included as part of the home and/or may not be available in all communities. Benefit setting the standard for energy-efficient homes®, and Life. Built. Built.