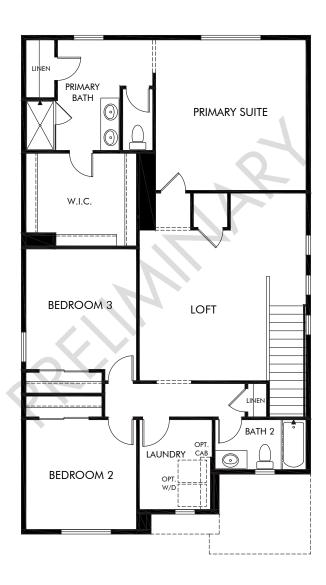

Lake Bluff | The Maroon Bell | Second Floor Approx. 2,317 sq. ft. | 4 Bed | 3 Bath | 2-Car Garage | 2 Story

Any floorplan and/or elevation rendering is an artist's conceptual rendering intended to provide a general overview, but any such rendering does not constitute actual plans and specifications for any home. Renderings and pictures are representative and may depict floorplans, elevations, options, upgrades, landscaping, and other features and amenities that are not included as part of all homes and/or may not be available for all lots and/or in all communities. Renderings may not be drawn to scale. Square footalges and dimensions are approximate and may vary in construction and depending on the standard of measurement used, engineering and municipal requirements, or other site-specific conditions. Homes may be constructed with a floorplan that is the reverse of the floorplan rendering. Plans are copyrighted and/or otherwise subject to intellectual property rights of Meritage and/or others and cannot be reproduced or copied without Meritage's prior written consent. Plans and specifications, home features, and community information are subject to change, and homes to prior sale, at any time without notice or obligation. Pictures and other promotional materials are representative and may depict or contain floor plans, square footages, elevations, options, upgrades, landscaping, pool/spa, furnishings, appliances, and designer/decorator features and amenities that are not included as part of the home and/or may not be available in all communities. Not an offer or solicitation to sell real property. Offers to sell real property may only be made and accepted at the sales canter for individual Meritage Homes Corporation. ©2024 Meritage Homes Corporation, All rights reserved.