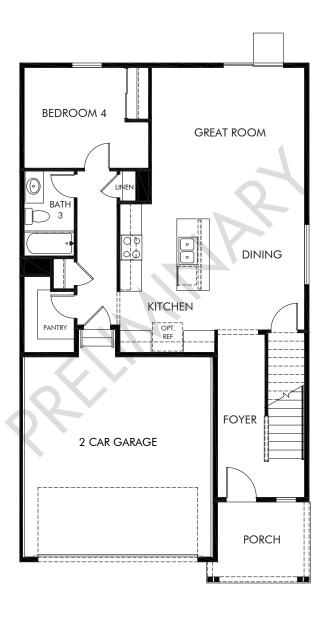

Lake Bluff | The Maroon Bell | First Floor Approx. 2,317 sq. ft. | 4 Bed | 3 Bath | 2-Car Garage | 2 Story

Any floorplan and/or elevation rendering is an artist's conceptual rendering intended to provide a general overview, but any such rendering does not constitute actual plans and specifications for any home. Renderings and pictures are representative and may depict floorplans, elevations, options, upgrades, landscaping, and other features and amenities that are not included as part of all homes and/or may not be available for all lots and/or in all communities. Renderings may not be drawn to scale. Square footalges and dimensions are approximate and may vary in construction and depending on the standard of measurement used, engineering and municipal requirements, or other site-specific conditions. Homes may be constructed with a floorplan that is the reverse of the floorplan rendering. Plans are copyrighted and/or otherwise subject to intellectual property rights of Meritage and/or others and cannot be reproduced or copied without Meritage's prior written consent. Plans and specifications, home features, and community information are subject to change, and homes to prior sale, at any time without notice or obligation. Pictures and other promotional materials are representative and may depict or contain floor plans, square footages, elevations, options, upgrades, landscaping, pool/spa, furnishings, appliances, and designer/decorator features and amenities that are not included as part of the home and/or may not be available in all communities. Not an offer or solicitation to sell real property. Offers to sell real property may only be made and accepted at the sales canter for individual Meritage Homes Corporation. ©2024 Meritage Homes Corporation, All rights reserved.