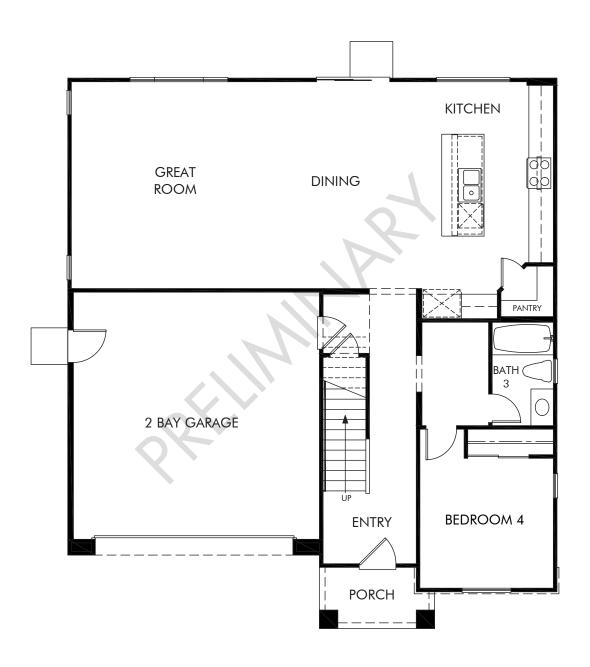

Sage at Sumac Ridge | Residence 2 | First Floor Approx. 2,320 sq. ft. | 4 Bed | 3 Bath | 2 Bay Garage | 2 Story

REV 02/22

Any floorplan and/or elevation rendering is an artist's conceptual rendering intended to provide a general overview, but any such rendering does not constitute actual plans and specifications for any home. Renderings and pictures are representative and may depict floorplans, elevations, options, upgrades, landscaping, and other features and amenities that are not included as part of all homes and/or may not be available for all lots and/or in all communities. Renderings may not be drawn to scale. Square footalges and dimensions are approximate and may vary in construction and depending on the standard of measurement used, engineering and menticipal requirements, or other site-specific conditions. Homes may be constructed with a floorplan that is the reverse of the floorplan rendering. Plans are copyrighted and/or otherwise subject to intellectual property rights of Meritage and/or others and cannot be reproduced or copied without Meritage's prior written consent. Plans and specifications, home features, and community information are subject to change, and homes to prior sale, at any time without notice or obligation. Pictures and other promotional materials are representative and may depict or contain floor plans, square footages, elevations, options, upgrades, landscaping, pool/spa, furnishings, appliances, and designer/decorator features and amenities that are not included as part of the home and/or may not be available in all communities. Not an offer or solicitation to sell real property, Offers to sell real property may only be made and accepted at the sales center for individual Meritage Homes Corporation. ©2023 Meritage Homes Corporation. All rights reserved.