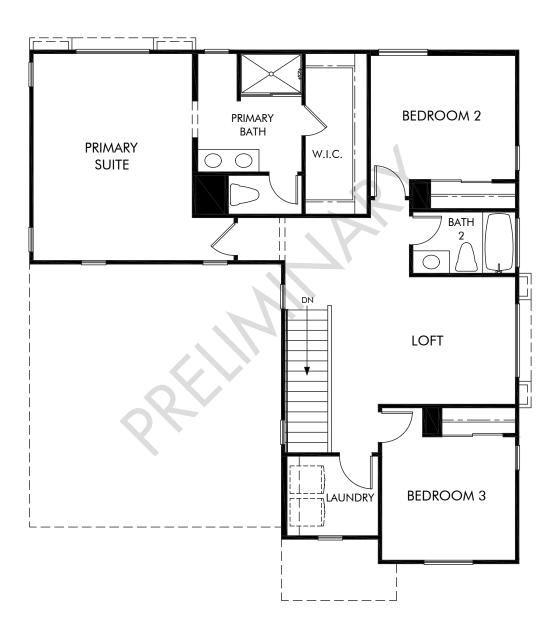

Sage at Sumac Ridge | Residence 2 | Second Floor Approx. 2,320 sq. ft. | 4 Bed | 3 Bath | 2 Bay Garage | 2 Story

Any floorplan and/or elevation rendering is an artist's conceptual rendering intended to provide a general overview, but any such rendering does not constitute actual plans and specifications for any home. Renderings and pictures are representative and may depict floorplans, elevations, options, upgrades, landscaping, and other features and amenities that are not included as part of all homes and/or may not be available for all lots and/or in all communities. Renderings may not be drawn to scale. Square footalges and dimensions are approximate and may vary in construction and depending on the standard of measurement used, engineering and menticipal requirements, or other site-specific conditions. Homes may be constructed with a floorplan that is the reverse of the floorplan rendering. Plans are copyrighted and/or otherwise subject to intellectual property rights of Meritage and/or others and cannot be reproduced or copied without Meritage's prior written consent. Plans and specifications, home features, and community information are subject to change, and homes to prior sale, at any time without notice or obligation. Pictures and other promotional materials are representative and may depict or contain floor plans, square footages, elevations, options, upgrades, landscaping, pool/spa, furnishings, appliances, and designer/decorator features and amenities that are not included as part of the home and/or may not be available in all communities. Not an offer or solicitation to sell real property, Offers to sell real property may only be made and accepted at the sales center for individual Meritage Homes Corporation. ©2023 Meritage Homes Corporation. All rights reserved.