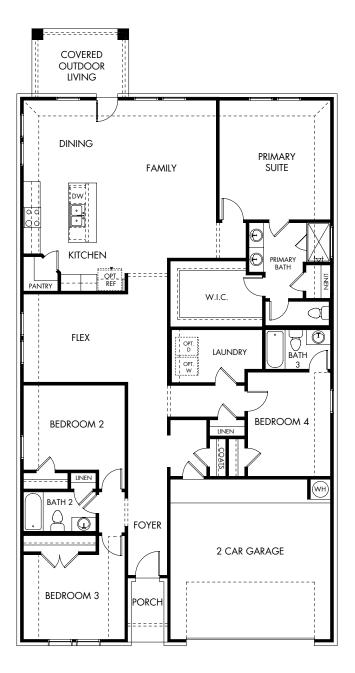

## The Henderson | Plan 404 2,208 sq. ft. | 4 Bed | 3 Bath | 2-Car Garage | 1 Story

REV 05/21

Any floorplan and/or elevation rendering is an artist's conceptual rendering intended to provide a general overview, but any such rendering does not constitute actual plans and specifications for any home. Renderings and pictures are representative and may depict floorplans, elevations, options, upgrades, landscaping, and other features and armenities that are not included as part of all homes and/or may not be available for all lots and/or in all communities. Renderings may not be drawn to scale. Any provided dimensions are approximate and actual dimensions may be constructed with a floorplan that is the reverse of the floorplan rendering. Plans are copyrighted and/or otherwise subject to intellectual property rights of Meritage and/or others and cannot be reproduced or copied without Meritage's prior written consent. Plans and specifications, home features, and community information are subject to change, and homes to prior sale, at any time without Imitation: (i) substitution of materials and equipment of substantially equal or better quality; (ii) minor style, lot orientation, and color changes; (iii) minor variances in square footage and in room and space dimensions, and in window, door, utility outlet, and other improvement locations; (iv) changes as may be required by any state, federal, county, or local governmental authority in order to accommodate requested selections and/or options; and (v) value engineering and field changes.