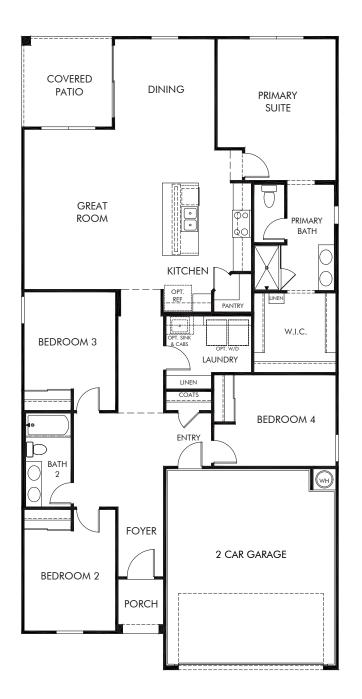

## Bella Vista Farms - Estate Series | Mason Approx. 1,832 sq. ft. | 4 Bed | 2 Bath | 2 Car Garage | 1 Story

REV 10/21

Any floorplan and/or elevation rendering is an artist's conceptual rendering intended to provide a general overview, but any such rendering does not constitute actual plans and specifications for any home. Renderings and pictures are representative and may depict floorplans, elevations, options, upgrades, landscaping, and other features and amenities that are not included as part of all homes and/or may not be available for all lots and/or in all communities. Renderings may not be drawn to scale. Square footages and dimensions are approximate and may vary in construction and depending on the standard of measurement used, engineering and municipal requirements, or other site-specific conditions. Homes may be constructed with a floorplan that is the reverse of the floorplan rendering. Plans are copyrighted and/or otherwise subject to intellectual property rights of Meritage and/or others and cannot be reproduced or copied without Meritage's prior written consent. Plans and specifications, home features, and dommunuity information are subject to change, and homes to prior sale, at any time without notice or obligation. Pictures and other promotional materials are representative and may depict or contain floor plans, square footages, elevations, options, upgrades, landscaping, pool/spa, furnisings, appliances, and designer/decorator features and communities. Not an offer or solicitation to sell real property. Offers to sell real property may only be made and accepted at the sales center for individual Meritage Homes Sorporation. @Doc/spat.