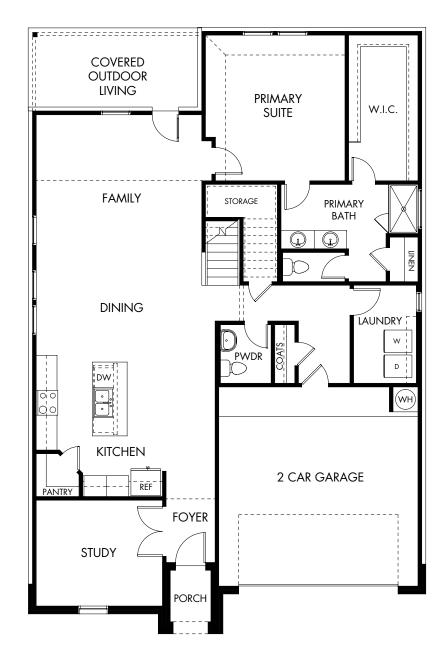

## Lakeside Meadows | The Pearl | Plan C452 | First Floor Approx. 2,674 sq. ft. | 4 Bed | 2.5 Bath | 2 Car Garage | 2 Story

Any floorplan and/or elevation rendering is an artist's conceptual rendering intended to provide a general overview, but any such rendering does not constitute actual plans and specifications for any home. Renderings and pictures are representative and may depict floorplans, elevations, options, upgrades, landscaping, and other features and amenities that are not included as part of all homes and/or may not be available for all lots and/or in all communities. Renderings may not be drawn to scale. Square footages and dimensions are approximate and may vary in construction and depending on the standard of measurement used, engineering and municipal requirements, or other site-specific conditions. Homes may be constructed with a floorplan the standard of measurement used, engineering and municipal requirements, or other site-specific conditions. Homes may be constructed with a floorplan the standard or dimeasurement used, engineering and municipal requirements, or other site-specific conditions. Homes may be constructed with a floorplant is the reverse of the floorplan rendering. Plans are copyrighted and/or otherwise subject to intellectual property rights of Meritage and/or others and cannot be reproduced or copied without Meritage's prior written consent. Plans and specifications, home features, and other promotional materials are representative and may depict or contain floor plans, square footages, elevations, options, upgrades, landscaping, pool/spa, furnishings, appliances, and designer/decorator features and amenities that are not included as part of the home and/or may not be available in all communities. Not an offer or solicitation to sell real property. Offers to sell real property may only be made and accepted at the sales center for individual Meritage Homes Sorporation. @DO2/Want, furnishings, appliances, and designer/decorator features as easociate for details. Meritage Homes Sorporation, all rights reserved.