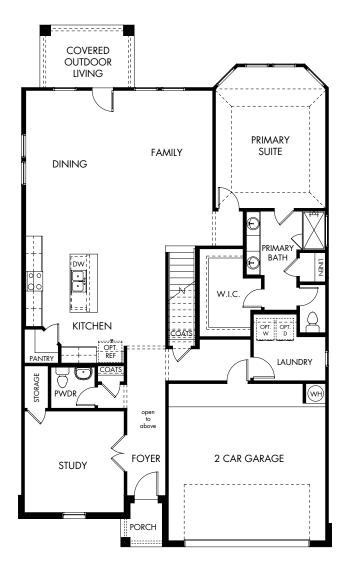

## Durango Farms - Boulevard | The Legacy | Plan 453 | First Floor Approx. 3,016 sq. ft. | 4 Bed | 2.5 Bath | 2 Garage | 2 Story

Rev 11-3-22

Any floorplan and/or elevation rendering is an artist's conceptual rendering intended to provide a general overview, but any such rendering does not constitute actual plans and specifications for any home. Renderings and pictures are representative and may depict floorplans, elevations, options, upgrades, landscaping, and other features and amenities that are not included as part of all homes and/or may not be available for all lots and/or in all communities. Renderings may not be drawn to scale. Square floorplas and dimensions are approximate and may vary in construction and depending on the standard of measurement used, engineering and municipal requirements, or other site-specific conditions. Homes may be constructed with a floorplan that is the reverse of the floorplan requirement, or other site-specific conditions. Homes may be constructed with a floorplan that is the reverse of the floorplan requirement, or other site-specific conditions. Homes may be constructed with a floorplan that is the reverse of the floorplan requirement, or other site-specific conditions. Homes may be constructed with a reverse of the floorplans, and be reproduced or copied without Meritage's prior written consent. Plans and specifications, home features, and community information are subject to change, and homes to prior sale, at any time without notice or obligation. Pictures and other promotional materials are representative and may depict or contain floor plans, square footages, elevations, options, upgrades, landscaping, pool/spa, furnishings, appliances, and designer/decorator features and accepted at the spart of mediand for energy-efficient homes/08, and offer or solicitation to sell real property. Offers to sell real property may only be made and accepted at the sales center for individual Meritage Homes Comporation. ©2022 Weritage Homes Corporation. All rights reserved.