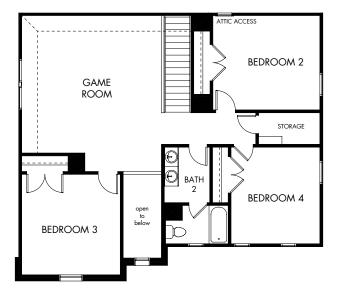

## Durango Farms - Boulevard | The Legacy | Plan 453 | Second Floor Approx. 3,016 sq. ft. | 4 Bed | 2.5 Bath | 2 Garage | 2 Story

Any floorplan and/or elevation rendering is an artist's conceptual rendering intended to provide a general overview, but any such rendering does not constitute actual plans and specifications for any home. Renderings and pictures are representative and may depict floorplans, elevations, options, upgrades, landscaping, and other features and amenities that are not included as part of all homes and/or may not be available for all lots and/or in all communities. Renderings may not be drawn to scale. Square footages and dimensions are approximate and may vary in construction and depending on the standard of measurement used, engineering and municipal requirements, or other site-specific conditions. Homes may be constructed with a floorplan that is the reverse of the floorplan rendering. Plans are copyrighted and/or otherwise subject to intellectual property rights of Meritage and/or others and cannot be reproduced or copied without Meritage's prior written consent. Plans and specifications, home features, and other promotional materials are representative and may depict or contain floor plans, square footages, elevations, options, upgrades, landscaping, pool/spa, furnishings, appliances, and designer/decorator features and amenities. Not an offer or solicitation to sell real property. Offers to sell real property may only be made and accepted at the sales center for individual Meritage Homes Corporation. ©2022 Weritage Homes Corporation. All rights reserved.