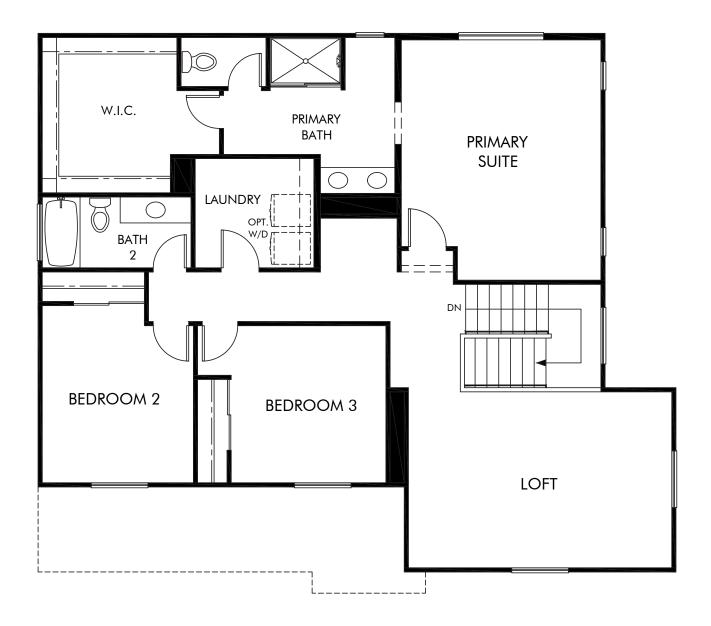

Magnolia at The Fairways | Residence 2 | Second Floor Approx. 2,493 sq. ft. | 4 Bed | 3 Bath | 2 Bay Garage | 2 Story

Any floorplan and/or elevation rendering is an artist's conceptual rendering intended to provide a general overview, but any such rendering does not constitute actual plans and specifications for any home. Renderings and pictures are representative and may depict floorplans, elevations, options, upgrades, landscaping, and other features and amenities that are not included as part of all homes and/or may not be available for all lots and/or in all communities. Renderings may not be drawn to scale. Square footalges and dimensions are approximate and may vary in construction and depending on the standard of measurement used, engineering and menticipal requirements, or other site-specific conditions. Homes may be constructed with a floorplan that is the reverse of the floorplan rendering. Plans are copyrighted and/or otherwise subject to intellectual property rights of Meritage and/or others and cannot be reproduced or copied without Meritage's prior written consent. Plans and specifications, home features, and community information are subject to change, and homes to prior sale, at any time without notice or obligation. Pictures and other promotional materials are representative and may depict or contain floor plans, square footages, elevations, options, upgrades, landscaping, pool/spa, furnishings, appliances, and designer/decorator features and amenities that are not included as part of the home and/or may not be available in all communities. Not an offer or solicitation to sell real property, Offers to sell real property may only be made and accepted at the sales center for individual Meritage Homes Corporation. ©2023 Meritage Homes Corporation. All rights reserved.