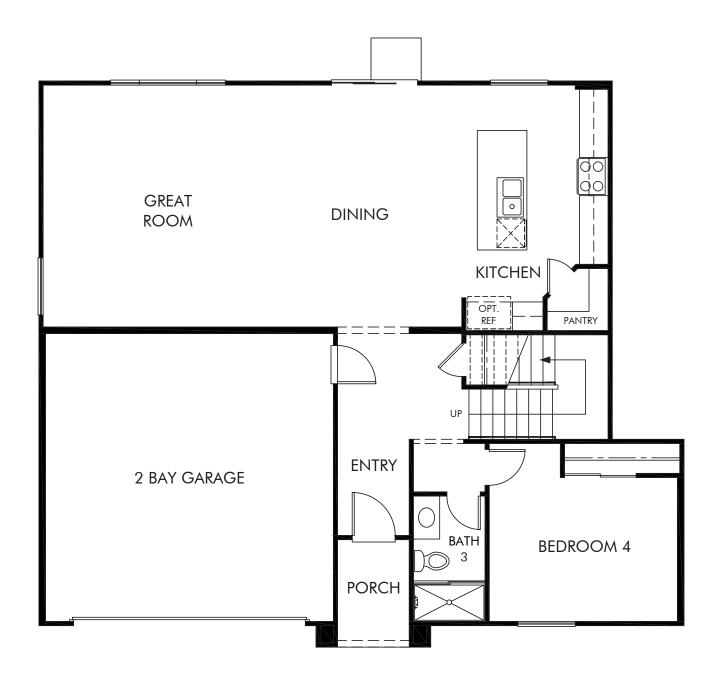

Magnolia at The Fairways | Residence 2 | First Floor Approx. 2,493 sq. ft. | 4 Bed | 3 Bath | 2 Bay Garage | 2 Story

REV 10/22

Any floorplan and/or elevation rendering is an artist's conceptual rendering intended to provide a general overview, but any such rendering does not constitute actual plans and specifications for any home. Renderings and pictures are representative and may depict floorplans, elevations, options, upgrades, landscaping, and other features and amenities that are not included as part of all homes and/or may not be available for all lots and/or in all communities. Renderings may not be drawn to scale. Square footadges and dimensions are approximate and may vary in construction and depending on the standard of measurement used, engineering and municipal requirements, or other site-specific conditions. Homes may be constructed with a floorplan tractist is the reverse of the floorplan rendering. Plans are copyrighted and/or otherwise subject to intellectual property rights of Meritage and/or others and cannot be reproduced or copied without Meritage's prior written consent. Plans and specifications, home features, and community information are subject to change, and homes to prior sale, at any time without notice or obligation. Pictures and other promotional materials are representative and may depict or contain floor plans, square footages, elevations, options, upgrades, landscaping, pool/spa, furnishings, appliances, and designer/decorator features and amenities that are not included as part of the home and/or may not be available in all communities. Not an offer or solicitation to sell real property. Offers to sell real property may only be made and accepted at the selasc center for individual Meritage Homes Corporation. ©2023 Adertage Homes Corporation. All rights reserved.