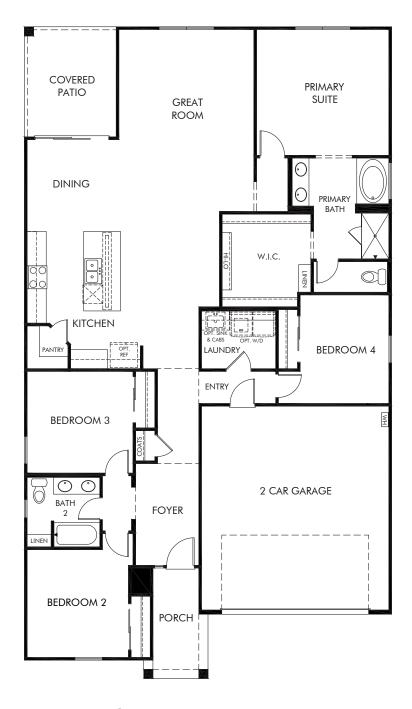

## Paloma Creek - Reserve Series | Arlo Approx. 2,014 sq. ft. | 4 Bed | 2 Bath | 2 Car Garage | 1 Story

REV 08/22

Any floorplan and/or elevation rendering is an artist's conceptual rendering intended to provide a general overview, but any such rendering does not constitute actual plans and specifications for any home. Renderings and pictures are representative and may depict floorplans, elevations, options, upgrades, landscaping, and other features and amenities that are not included as part of all homes and/or may not be available for all lots and/or in all communities. Renderings may not be drawn to scale. Square footages and dimensions are approximate and may vary in construction and depending on the standard of measurement used, engineering and municipal requirements, or other site-specific conditions. Homes may be constructed with a floorplan that is the reverse of the floorplan rendering. Plans are copyrighted and/or otherwise subject to intellectual property rights of Meritage and/or others and cannot be reproduced or copied without Meritage's prior written consent. Plans and specifications, home features, and community information are subject to change, and homes to prior sale, at any time without notice or obligation. Pictures and other promotional materials are representative and may depict or contain floor plans, square footages, elevations, options, upgrades, landscaping, pool/spa, furnishings, appliances, and designer/decorator features and amenities that are not included as part of the home and/or may not be available in all communities. Not an offer or solicitation to sell real property. Offers to sell real property may only be made and accepted at the sales center for individual Meritage Homes Corporation. ©2022 Meritage Homes Corporation, All rights reserved.