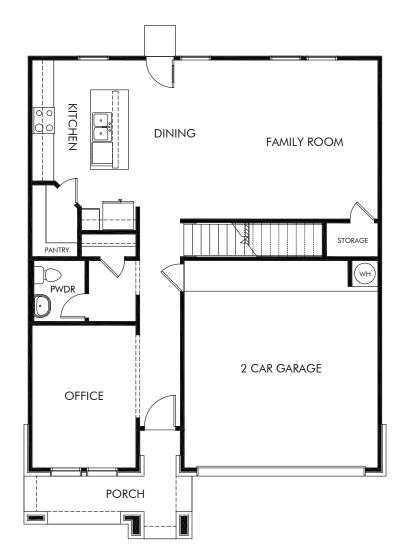

## Lark Canyon | The McCoy | Plan 860 | First Floor Approx. 2,365 sq. ft. | 4 Bed | 2.5 Bath | 2 Car Garage | 2 Story

Any floorplan and/or elevation rendering is an artist's conceptual rendering intended to provide a general overview, but any such rendering does not constitute actual plans and specifications for any home. Renderings and pictures are representative and may depict floorplans, elevations, options, upgrades, landscaping, and other features and amenities that are not included as part of all homes and/or may not be available for all lots and/or in all communities. Renderings may not be drawn to scale. Square floorplan rendering. Plans are approximate and may vary in construction and depending on the standard of measurement used, engineering and municipal requirements, or other site-specific conditions. Homes may be constructed with a floorplan there there are copyrighted and/or otherwise subject to intellectual property rights of Meritage and/or others and cannot be reproduced or copied without Meritage's prior written consent. Plans and specifications, home features, and other promotional materials are representative and may depict or contain floor plans, square footages, elevations, options, upgrades, landscaping, pool/sa, furtistings, appliances, and designer/decorator features and amenities that are not included as part of the home and/or may not be available in all communities. Not an offer or solicitation to sell real property. Offers to sell real property may only be made and accepted at the sales center for individual Meritage Homes Sorporation. @2022 Meritage Homes Corporation. All rights reserved.