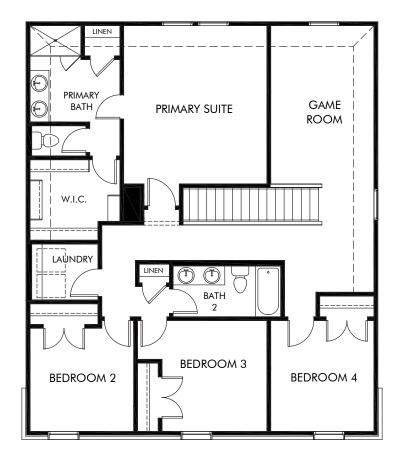

## Lark Canyon | The McCoy | Plan 860 | Second Floor Approx. 2,365 sq. ft. | 4 Bed | 2.5 Bath | 2 Car Garage | 2 Story

Any floorplan and/or elevation rendering is an artist's conceptual rendering intended to provide a general overview, but any such rendering does not constitute actual plans and specifications for any home. Renderings and pictures are representative and may depict floorplans, elevations, options, upgrades, landscaping, and other features and amenities that are not included as part of all homes and/or may not be available for all lots and/or in all communities. Renderings may not be drawn to scale. Square floorplan rendering. Plans are approximate and may vary in construction and depending on the standard of measurement used, engineering and municipal requirements, or other site-specific conditions. Homes may be constructed with a floorplan there there are copyrighted and/or otherwise subject to intellectual property rights of Meritage and/or others and cannot be reproduced or copied without Meritage's prior written consent. Plans and specifications, home features, and other promotional materials are representative and may depict or contain floor plans, square footages, elevations, options, upgrades, landscaping, pool/sa, furtistings, appliances, and designer/decorator features and amenities that are not included as part of the home and/or may not be available in all communities. Not an offer or solicitation to sell real property. Offers to sell real property may only be made and accepted at the sales center for individual Meritage Homes Sorporation. @2022 Meritage Homes Corporation. All rights reserved.