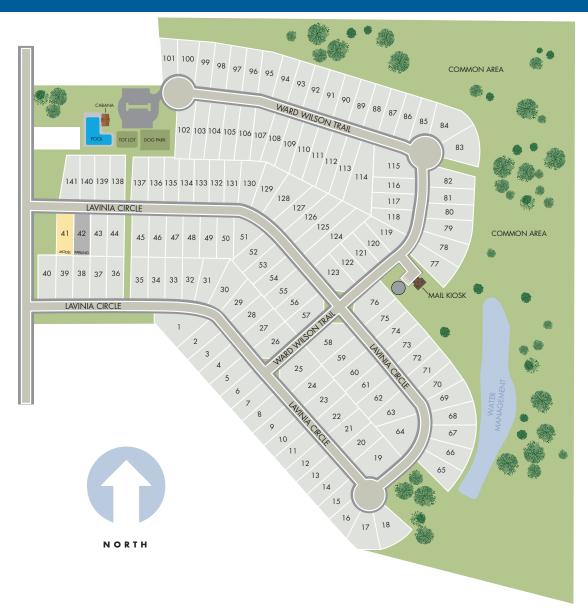

## **Chatham Forest**

108 Lavinia Circle, Lyman, SC 29365

This map depiction is not an official site plan, may not be drawn to scale, and may not reflect all easements and other matters affecting the community. Rather, it is an artist's conceptual rendering intended to give buyer a general overview of the contemplated community. This map depiction does not constitute a guaranty that the community will be built out or developed as shown and Meritage has not made, does not make, and specifically negates and disclaims any representations, warranties, and guarantees with respect to the map depiction, including, but not limited to, any depiction or description of any physical characteristics of the community or any improvements pertaining there, and any depiction or description of the real estate comprising or contemplated to community or any improvements (such as pools, gazebos, hike and bike trails, exercise facilities, etc.) contemplated to be a part of the community may make changes in the design and plan of the community, and in any currently contemplated timing of the development of the community, and lauch changes. 9/14/2023