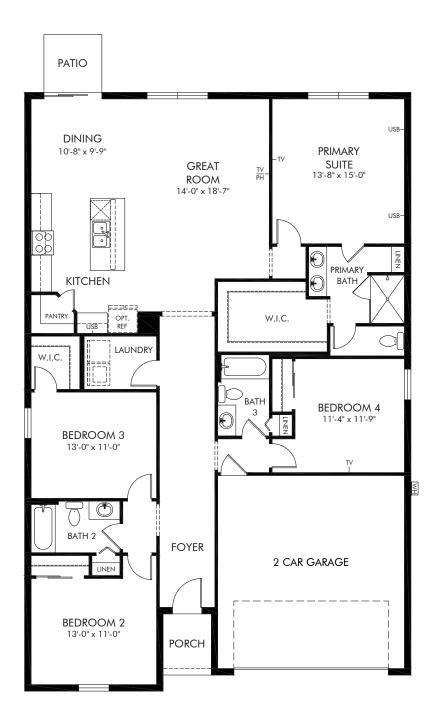

Fox Pointe at Rivers Edge | Hibiscus Approx. 1,988 sq. ft. | 4 Bed | 3 Bath | 2 Car Garage | 1 Story

REV 09/23

FLEX LIVING OPTIONS: Opt. Covered Lanai

Any floorplan and/or elevation rendering is an artist's conceptual rendering intended to provide a general overview, but any such rendering does not constitute actual plans and specifications for any home. Renderings and pictures are representative and may depict floorplans, elevations, options, upgrades, landscaping, and other features and amenities that are not included as part of all homes and/or may not be available for all lots and/or in all communities. Renderings may not be drawn to scales. Square footalages and dimensions are approximate and may vary in construction and depending on the standard of measurement used, engineering and municipal requirements, or other site-specific conditions. Homes may be constructed with a floorplan that is the reverse of the floorplan rendering. Plans are copyrighted and/or otherwise subject to intellectual property rights of Meritage and/or others and cannot be reproduced or copied without Meritage's prior written consent. Plans and specifications, home features, and community information are subject to change, and homes to prior sale, at any time without notice or obligation. Pictures and other promotional materials are representative and may depict or contain floor plans, square footages, elevations, options, upgrades, landscaping, pool/spa, furnishings, appliances, and designer/decorator features and amenities that are not included as part of the home and/or may not be available in all communities. Not an offer or solicitation to sell real property. Offers to sell real property may only be made and accepted at the sales center for individual Meritage Homes Corporation. ©2023 Meritage Homes Corporation. All rights reserved.