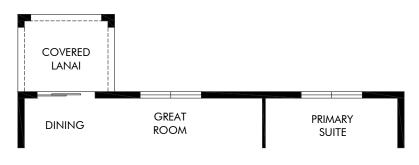

OPT. COVERED LANAI

Fox Pointe at Rivers Edge | Hibiscus | Options
Approx. 1,988 sq. ft. | 4 Bed | 3 Bath | 2 Car Garage | 1 Story

FLEX LIVING OPTIONS: Opt. Covered Lanai

Any floorplan and/or elevation rendering is an artist's conceptual rendering intended to provide a general overview, but any such rendering does not constitute actual plans and specifications for any home. Renderings and pictures are representative and may depict floorplans, elevations, options, upgrades, landscaping, and other features and amenities that are not included as part of all homes and/or may not be available for all lots and/or in all communities. Renderings may not be drawn to scales. Square footalages and dimensions are approximate and may vary in construction and depending on the standard of measurement used, engineering and municipal requirements, or other site-specific conditions. Homes may be constructed with a floorplan that is the reverse of the floorplan rendering. Plans are copyrighted and/or otherwise subject to intellectual property rights of Meritage and/or others and cannot be reproduced or copied without Meritage's prior written consent. Plans and specifications, home features, and community information are subject to change, and homes to prior sale, at any time without notice or obligation. Pictures and other promotional materials are representative and may depict or contain floor plans, square footages, elevations, options, upgrades, landscaping, pool/spa, furnishings, appliances, and designer/decorator features and amenities that are not included as part of the home and/or may not be available in all communities. Not an offer or solicitation to sell real property. Offers to sell real property may only be made and accepted at the sales center for individual Meritage Homes Corporation. ©2023 Meritage Homes Corporation. All rights reserved.