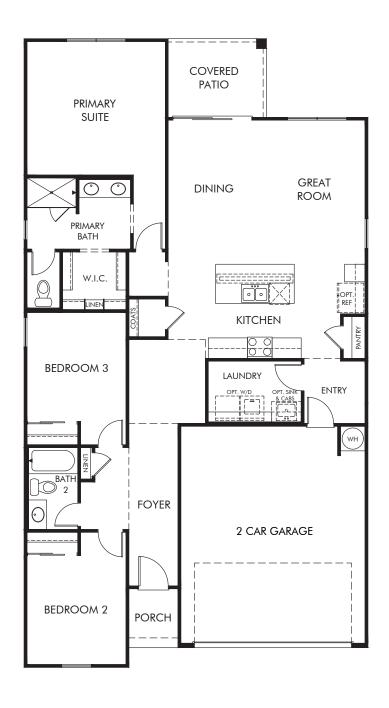

## The Trails - Classic Series | Leslie Approx. 1,568 sq. ft. | 3 Bed | 2 Bath | 2 Car Garage | 1 Story

REV 01/22

Any floorplan and/or elevation rendering is an artist's conceptual rendering intended to provide a general overview, but any such rendering does not constitute actual plans and specifications for any home. Renderings and pictures are representative and may depict floorplans, elevations, options, upgrades, landscaping, and other features and amenities that are not included as part of all homes and/or may not be available for all lots and/or in all communities. Renderings may not be drawn to scale. Square footalgase and dimensions are approximate and may vary in construction and depending on the standard of measurement used, engineering and menicipal requirements, or other site-specific conditions. Homes may be constructed with a floorplan transferring the footage and/or otherwise subject to intellectual property rights of Meritage and/or others and cannot be reproduced or copied without Meritage's prior written consent. Plans and specifications, home features, and community information are subject to change, and homes to prior sale, at any time without notice or obligation. Pictures and other promotional materials are representative and may depict or contain floor plans, square footages, elevations, options, upgrades, landscaping, pool/spa, furnishings, appliances, and designer/decorator features and amenities that are not included as part of the home and/or may not be available in all communities. Benefit and the property may only be made and accepted at the sales center for individual Meritage Homes Corporation. ©2022 Meritage Homes Corporation. All rights reserved.