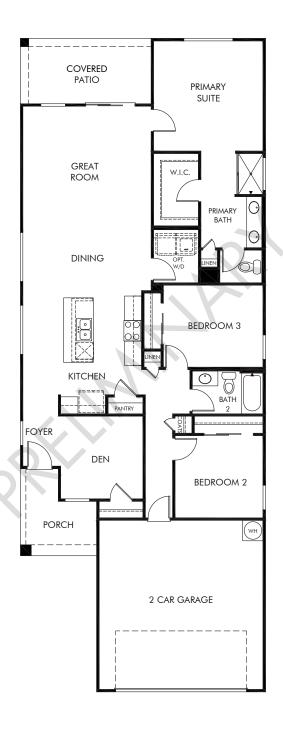

## Entrada Del Pueblo | Meadow/Plan 1600 Approx. 1,602 sq. ft. | 3 Bed | 2 Bath | 2 Car Garage | 1 Story

REV 08/20

Any floorplan and/or elevation rendering is an artist's conceptual rendering intended to provide a general overview, but any such rendering does not constitute actual plans and specifications for any home. Renderings and pictures are representative and may depict floorplans, elevations, options, upgrades, landscaping, and other features and amenities that are not included as part of all homes and/or may not be available for all lots and/or in all communities. Renderings may not be drawn to scale. Square footalgase and dimensions are approximate and may vary in construction and depending on the standard of measurement used, engineering and menicipal requirements, or other site-specific conditions. Homes may be constructed with a floorplan transferring the footage and/or otherwise subject to intellectual property rights of Meritage and/or others and cannot be reproduced or copied without Meritage's prior written consent. Plans and specifications, home features, and community information are subject to change, and homes to prior sale, at any time without notice or obligation. Pictures and other promotional materials are representative and may depict or contain floor plans, square footages, elevations, options, upgrades, landscaping, pool/spa, furnishings, appliances, and designer/decorator features and amenities that are not included as part of the home and/or may not be available in all communities. Benefit and the property may only be made and accepted at the sales center for individual Meritage Homes Corporation. ©2022 Meritage Homes Corporation. All rights reserved.