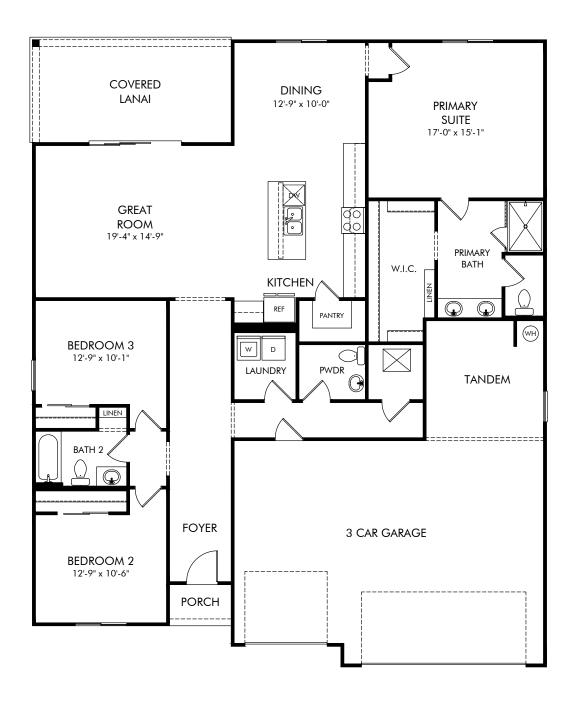

## **Azalea Creek | Quinton**

Approx. 1,948 sq. ft. | 3 Bed | 2.5 Bath | 3 Car Garage | 1 Story

Any floorplan and/or elevation rendering is an artist's conceptual rendering intended to provide a general overview, but any such rendering does not constitute actual plans and specifications for any home. Renderings and pictures are representative and may depict floorplans, elevations, options, upgrades, landscaping, and other features and amenities that are not included as part of all homes and/or may not be available for all lots and/or in all communities. Renderings may not be drawn to scale. Square footalges and dimensions are approximate and may vary in construction and depending on the standard of measurement used, engineering and municipal requirements, or other site-specific conditions. Homes may be constructed with a floorplan that is the reverse of the floorplan rendering. Plans are copyrighted and/or otherwise subject to intellectual property rights of Meritage and/or others and cannot be reproduced or copied without Meritage's prior written consent. Plans and specifications, home features, and community information are subject to change, and homes to prior sale, at any time without notice or obligation. Pictures and other promotional materials are representative and may depict or contain floor plans, square footages, elevations, options, upgrades, landscaping, pool/spa, furnishings, appliances, and designer/decorator features and amenities that are not included as part of the home and/or may not be available in all communities. Not an offer or solicitation to sell real property. Offers to sell real property may only be made and accepted at the sales canter for individual Meritage Homes Corporation. ©2024 Meritage Homes Corporation, All rights reserved.