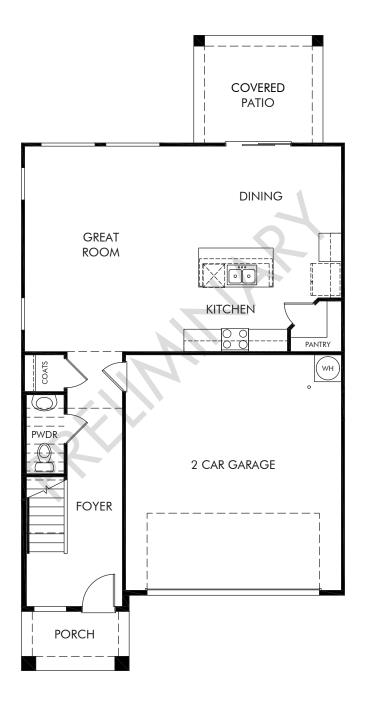

## Entrada Del Pueblo | Orchard/Plan 1910 | First Floor Approx. 2,070 sq. ft. | 3 Bed | 2.5 Bath | 2 Car Garage | 2 Story

REV 08/20

Any floorplan and/or elevation rendering is an artist's conceptual rendering intended to provide a general overview, but any such rendering does not constitute actual plans and specifications for any home. Renderings and pictures are representative and may depict floorplans, elevations, options, upgrades, landscaping, and other features and amenities that are not included as part of all homes and/or may not be available for all lots and/or in all communities. Renderings may not be drawn to scale. Square floorplan rendering. Plans are approximate and may vary in construction and depending on the standard of measurement used, engineering and municipal requirements, or other site-specific conditions. Homes may be constructed with a floorplan there there are copyrighted and/or otherwise subject to intellectual property rights of Meritage and/or others and cannot be reproduced or copied without Meritage's prior written consent. Plans and specifications, home features, and other promotional materials are representative and may depict or contain floor plans, square footages, elevations, options, upgrades, landscaping, pool/sa, furtistings, appliances, and designer/decorator features and amenities that are not included as part of the home and/or may not be available in all communities. Not an offer or solicitation to sell real property. Offers to sell real property may only be made and accepted at the sales center for individual Meritage Homes Sorporation. @2022 Meritage Homes Corporation. All rights reserved.