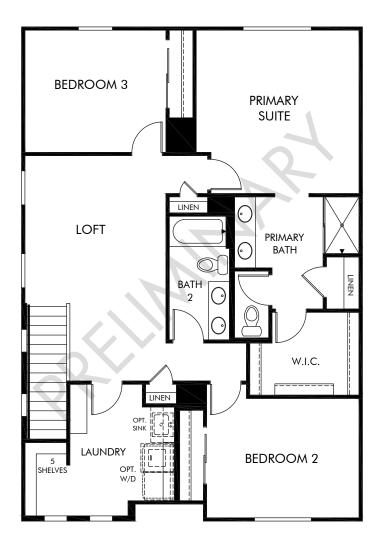

## Entrada Del Pueblo | Orchard/Plan 1910 | Second Floor Approx. 2,070 sq. ft. | 3 Bed | 2.5 Bath | 2 Car Garage | 2 Story

REV 08/20

Any floorplan and/or elevation rendering is an artist's conceptual rendering intended to provide a general overview, but any such rendering does not constitute actual plans and specifications for any home. Renderings and pictures are representative and may depict floorplans, elevations, options, upgrades, landscaping, and other features and amenities that are not included as part of all homes and/or may not be available for all lots and/or in all communities. Renderings may not be drawn to scale. Square floorplan rendering. Plans are approximate and may vary in construction and depending on the standard of measurement used, engineering and municipal requirements, or other site-specific conditions. Homes may be constructed with a floorplan there there are copyrighted and/or otherwise subject to intellectual property rights of Meritage and/or others and cannot be reproduced or copied without Meritage's prior written consent. Plans and specifications, home features, and other promotional materials are representative and may depict or contain floor plans, square footages, elevations, options, upgrades, landscaping, pool/sa, furtistings, appliances, and designer/decorator features and amenities that are not included as part of the home and/or may not be available in all communities. Not an offer or solicitation to sell real property. Offers to sell real property may only be made and accepted at the sales center for individual Meritage Homes Sorporation. @2022 Meritage Homes Corporation. All rights reserved.