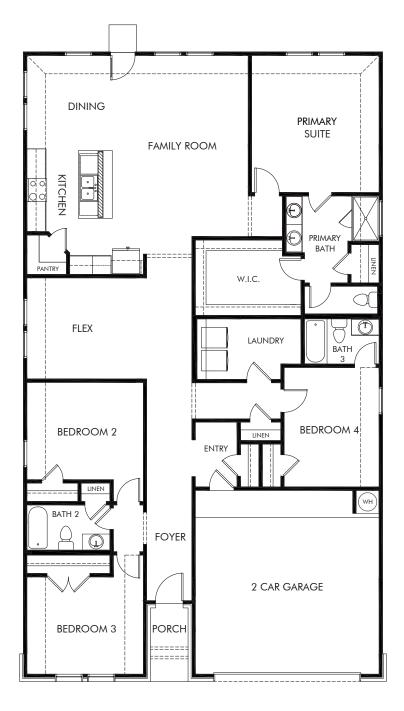

## Legendary Trails - Classic Series | The Henderson | Plan C404 2,268 sq. ft. | 4 Bed | 3 Bath | 2 Car Garage | 1 Story

REV 06/20 SAN LN

Any floorplan and/or elevation rendering is an artist's conceptual rendering intended to provide a general overview, but any such rendering does not constitute actual plans and specifications for any home. Renderings and pictures are representative and may depict floorplans, elevations, options, upgrades, landscaping, and other features and amenities that are not included as part of all homes and/or may not be available for all lots and/or in all communities. Renderings may not be drawn to scale. Any provided dimensions are approximate and actual dimensions may vary. Homes may be constructed with a floorplan that is the reverse of the floorplan rendering. Plans are copyrighted and/or otherwise subject to intellectual property rights of Meritage and/or others and cannot be reproduced or copied without Meritage's prior written consent. Plans and specifications, home features, and community information are subject to change, and homes to prior sale, at any time without notice or obligation. Additionally, deviations and variations may exist in any constructed home, including, without lorientation, and color changes; (iii) minor variances in square footage and in room and space dimensions, and in window, door, utility outlet, and other improvement locations; (iv) changes as may be required by any state, federal, county, or local governmental authority in order to accommodate requested selections and/or options; and (i) value engineering and field changes.