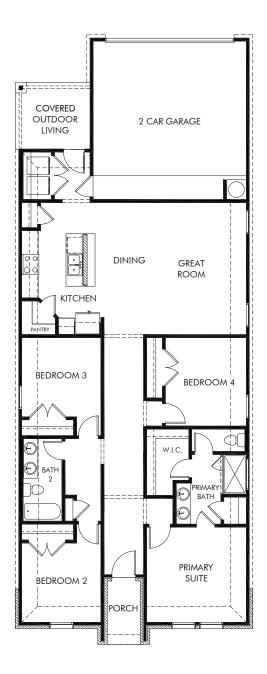

## Durango Farms | The Coronado | Plan 740 1,607 sq. ft. | 4 Bed | 2 Bath | 2 Car Garage | 1 Story

REV 05/21

Any floorplan and/or elevation rendering is an artist's conceptual rendering intended to provide a general overview, but any such rendering does not constitute actual plans and specifications for any home. Renderings and pictures are representative and may depict floorplans, elevations, options, upgrades, landscaping, and other features and amenities that are not included as part of all homes and/or may not be available for all lots and/or in all communities. Renderings may not be drawn to scale. Any provided dimensions are approximate and actual dimensions may vary. Homes may be constructed with a floorplan that is the reverse of the floorplan rendering. Plans are copyrighted and/or otherwise subject to intellectual property rights of Meritage and/or others and cannot be reproduced or copied without Meritage's prior written consent. Plans and specifications, home features, and community information are subject to change, and homes to prior sale, at any time without notice or obligation. Additionally, deviations and variations may exist in any constructed home, including, without lorientation, and color changes; (iii) minor variances in square footage and in room and space dimensions, and in window, door, utility outlet, and other improvement locations; (iv) changes as may be required by any state, federal, county, or local governmental authority in order to accommodate requested selections and/or options; and (i) value engineering and field changes.